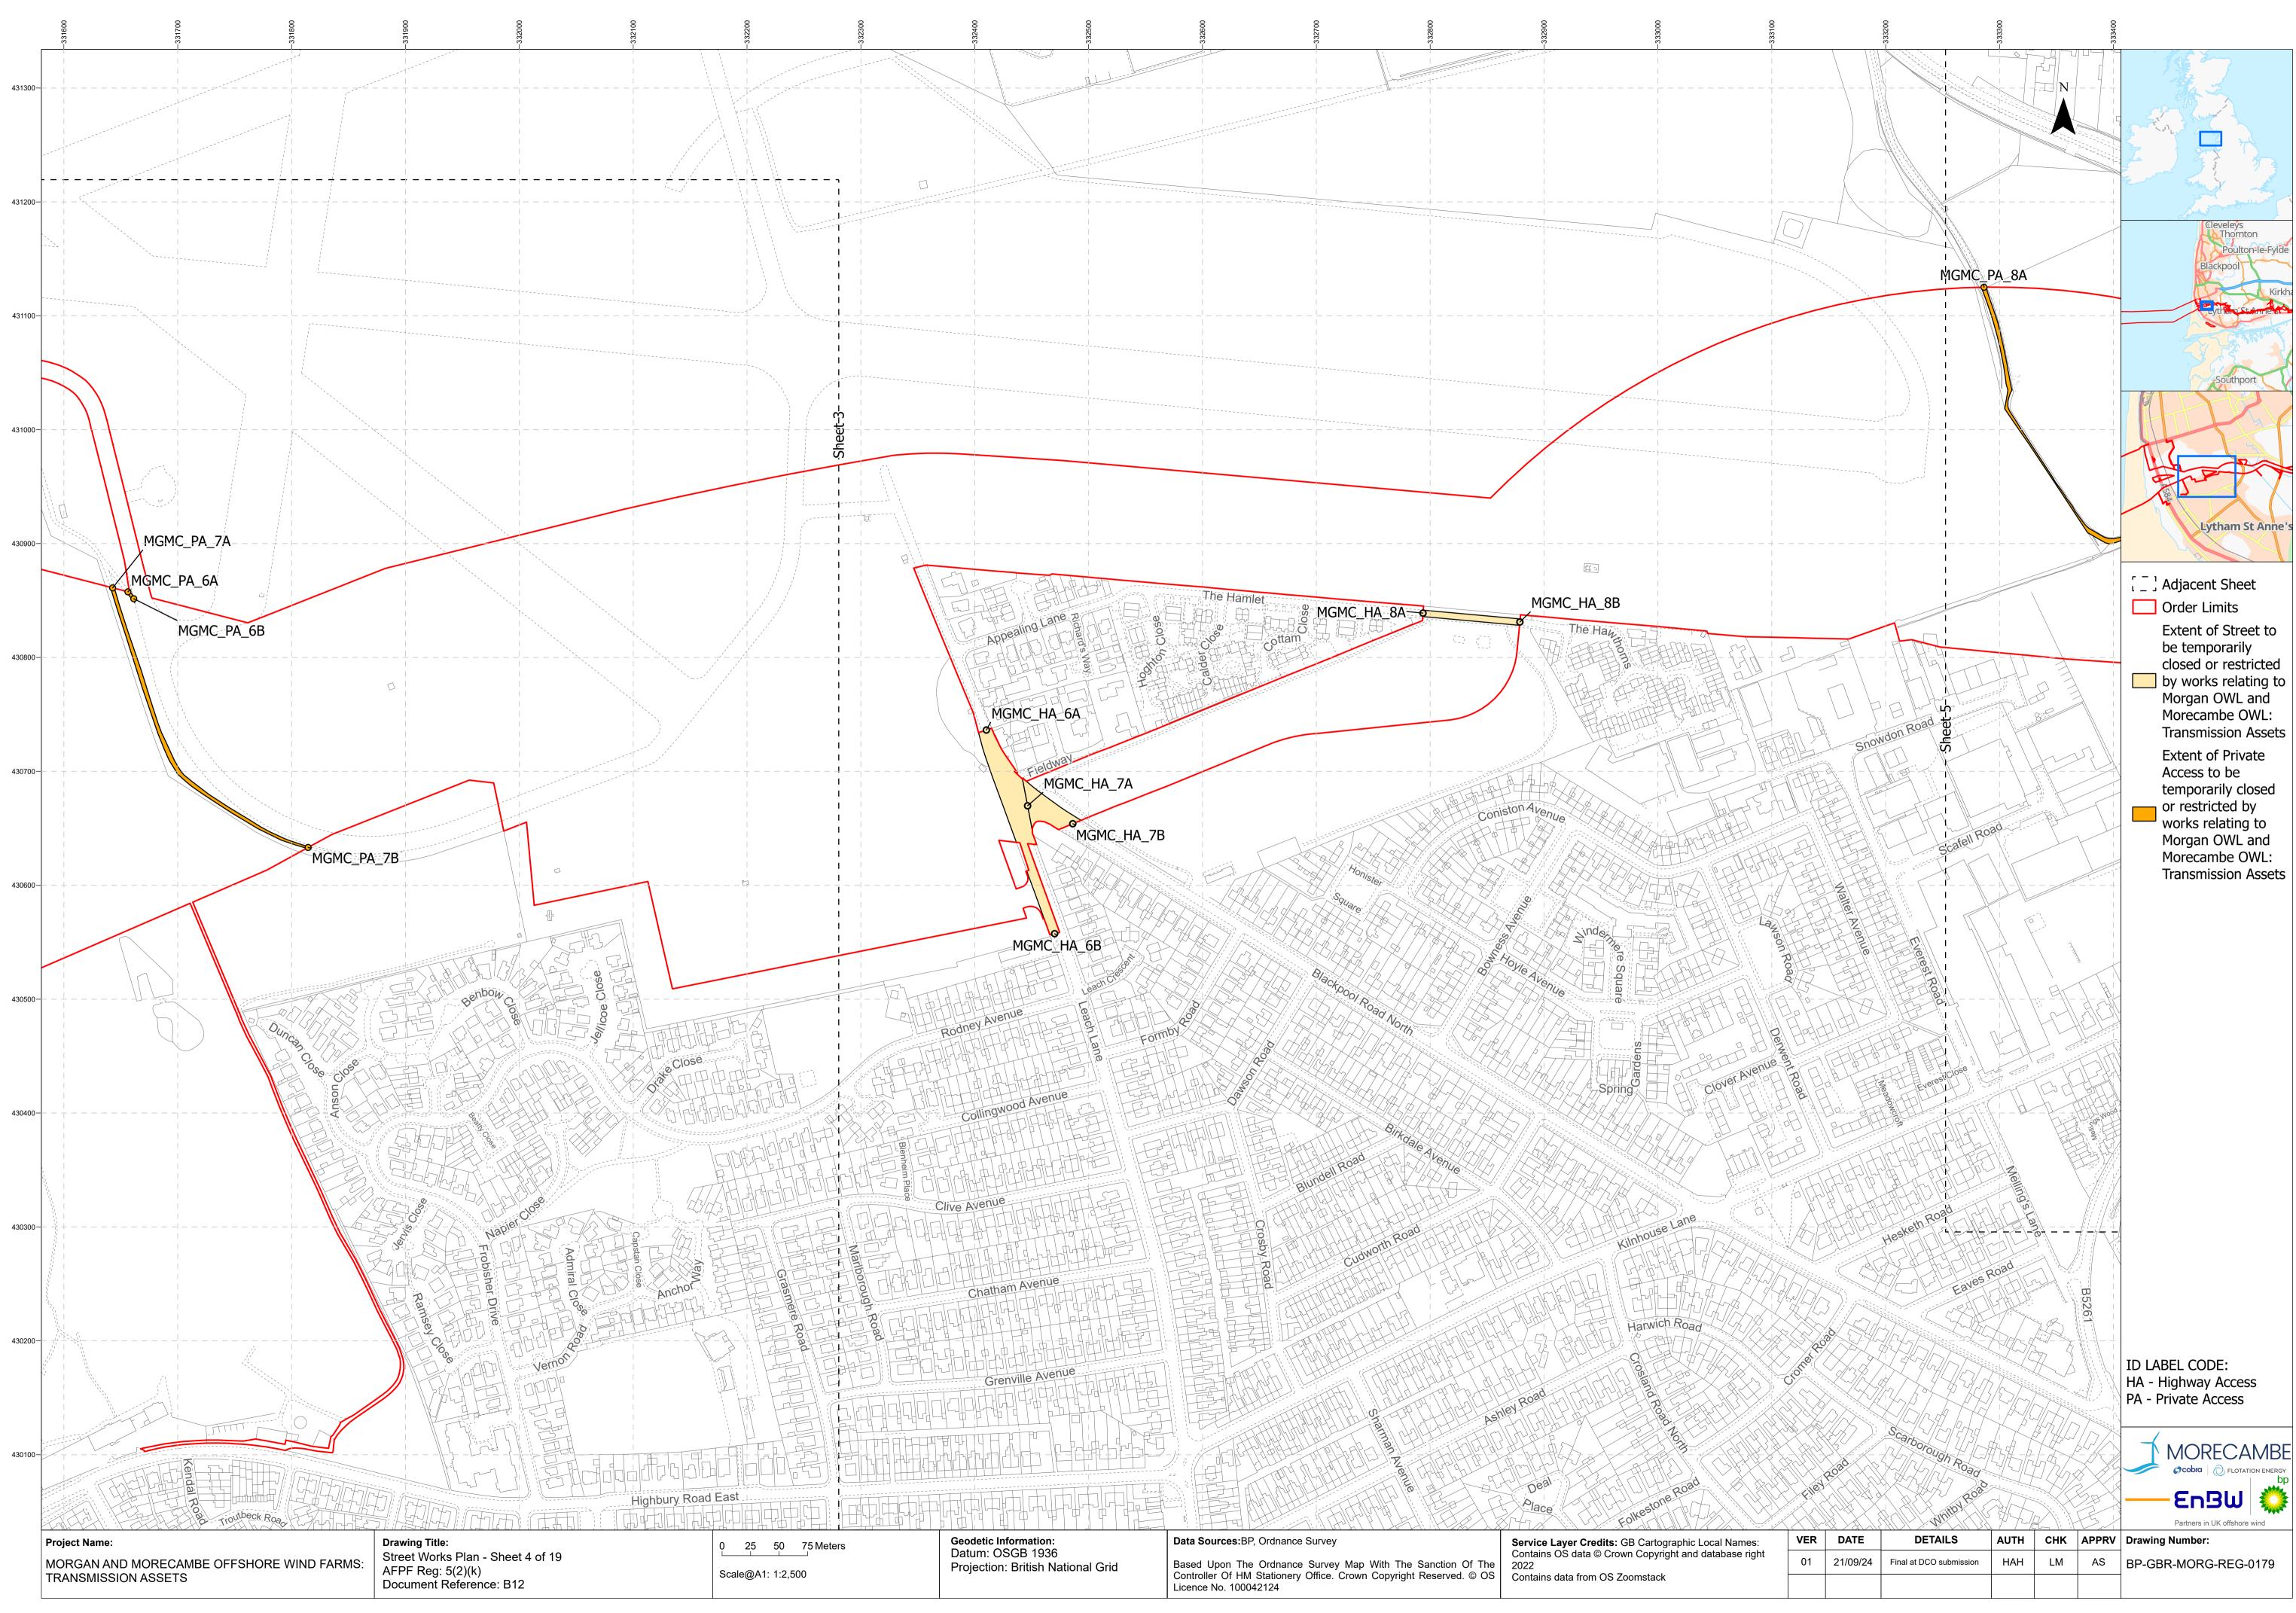

## MORGAN AND MORECAMBE OFFSHORE WIND FARMS: TRANSMISSION ASSETS

Street Works Plan - Part 1 of 2

September 2024 Rev: F01

MOR001-FLO-CON-ENV-PLN-0035 MRCNS-J3303-JVW-10015

PINS Reference: EN020028 APFP Regulations: 5(2)(k) Document reference: B12