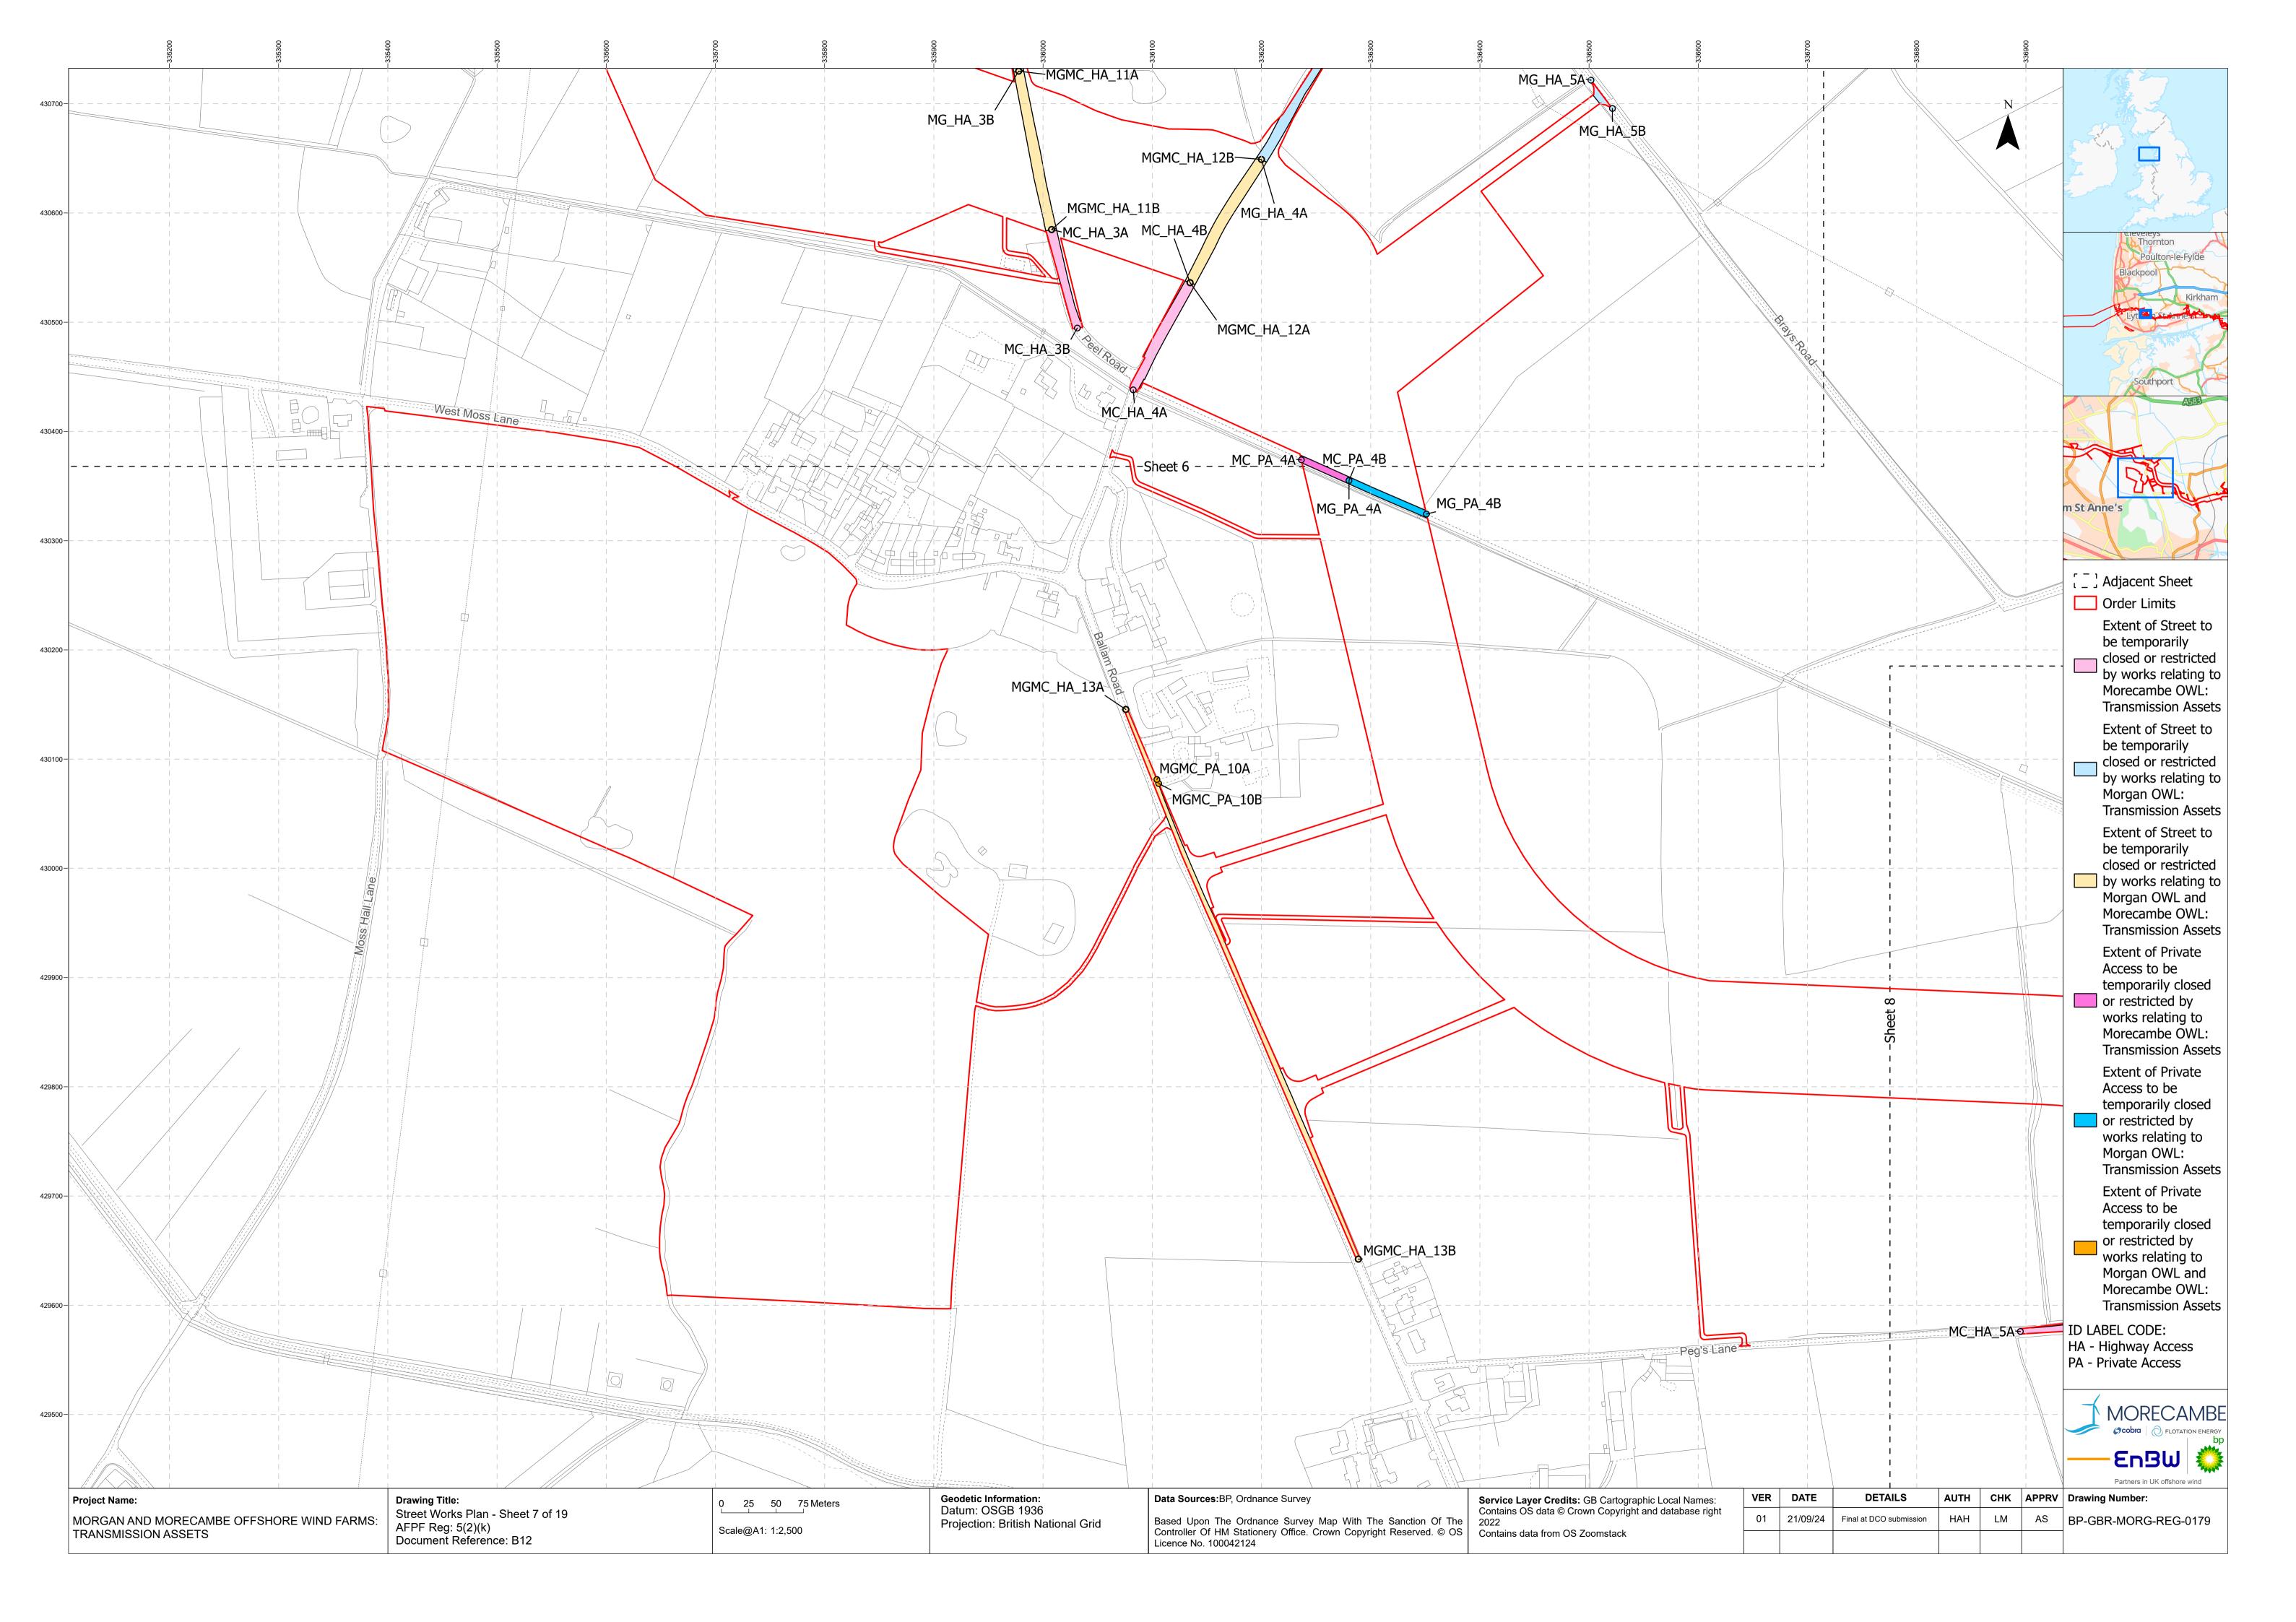

## MORGAN AND MORECAMBE OFFSHORE WIND FARMS: TRANSMISSION ASSETS

Street Works Plan - Part 1 of 2

September 2024 Rev: F01

MOR001-FLO-CON-ENV-PLN-0035 MRCNS-J3303-JVW-10015

PINS Reference: EN020028 APFP Regulations: 5(2)(k) Document reference: B12