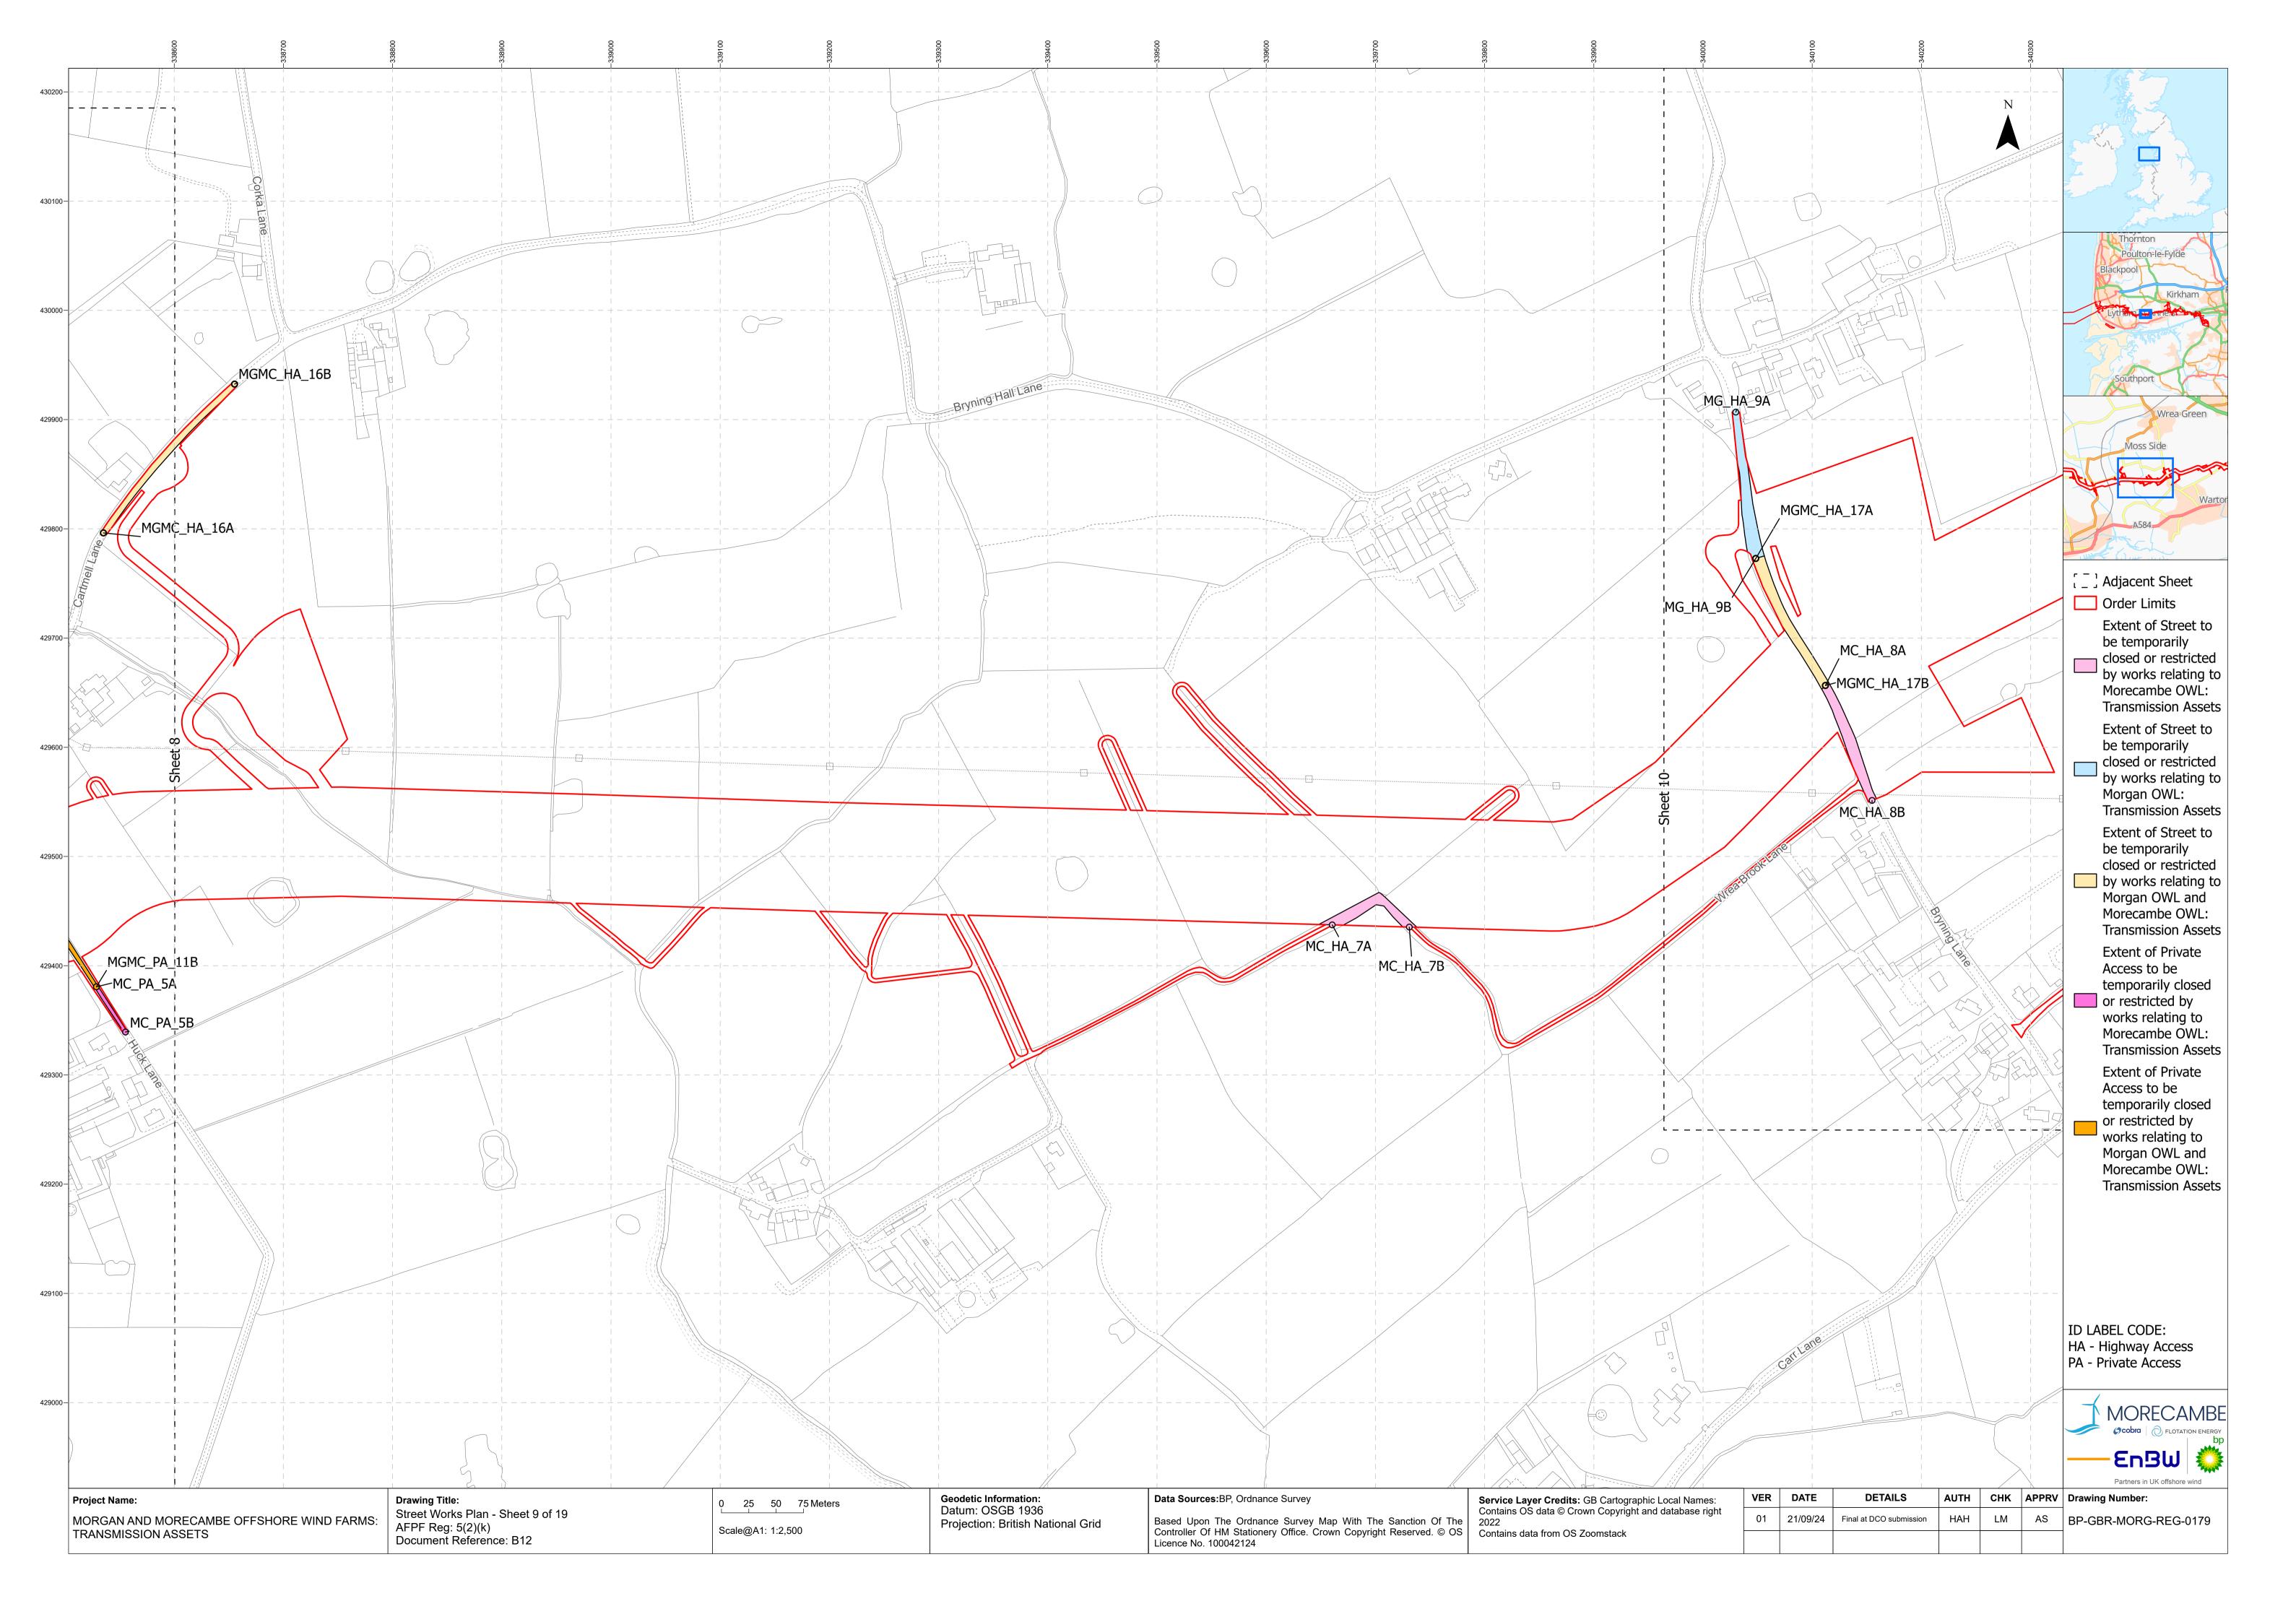

|                                                            |  |                   |  |
|         |                                           |                          |                                                            |  |                   |  |
| 429500- |                                           |                          |                                                            |  |                   |  |
|         | Project Name:                             |                          | <b>Drawing Title:</b><br>Street Works Plan - Sheet 2 of 19 |  | 0 25 50 75 Meters |  |
|         | MORGAN AND MORECAN<br>TRANSMISSION ASSETS | MBE OFFSHORE WIND FARMS: |                                                            |  | Scale@A1: 1:2,500 |  |