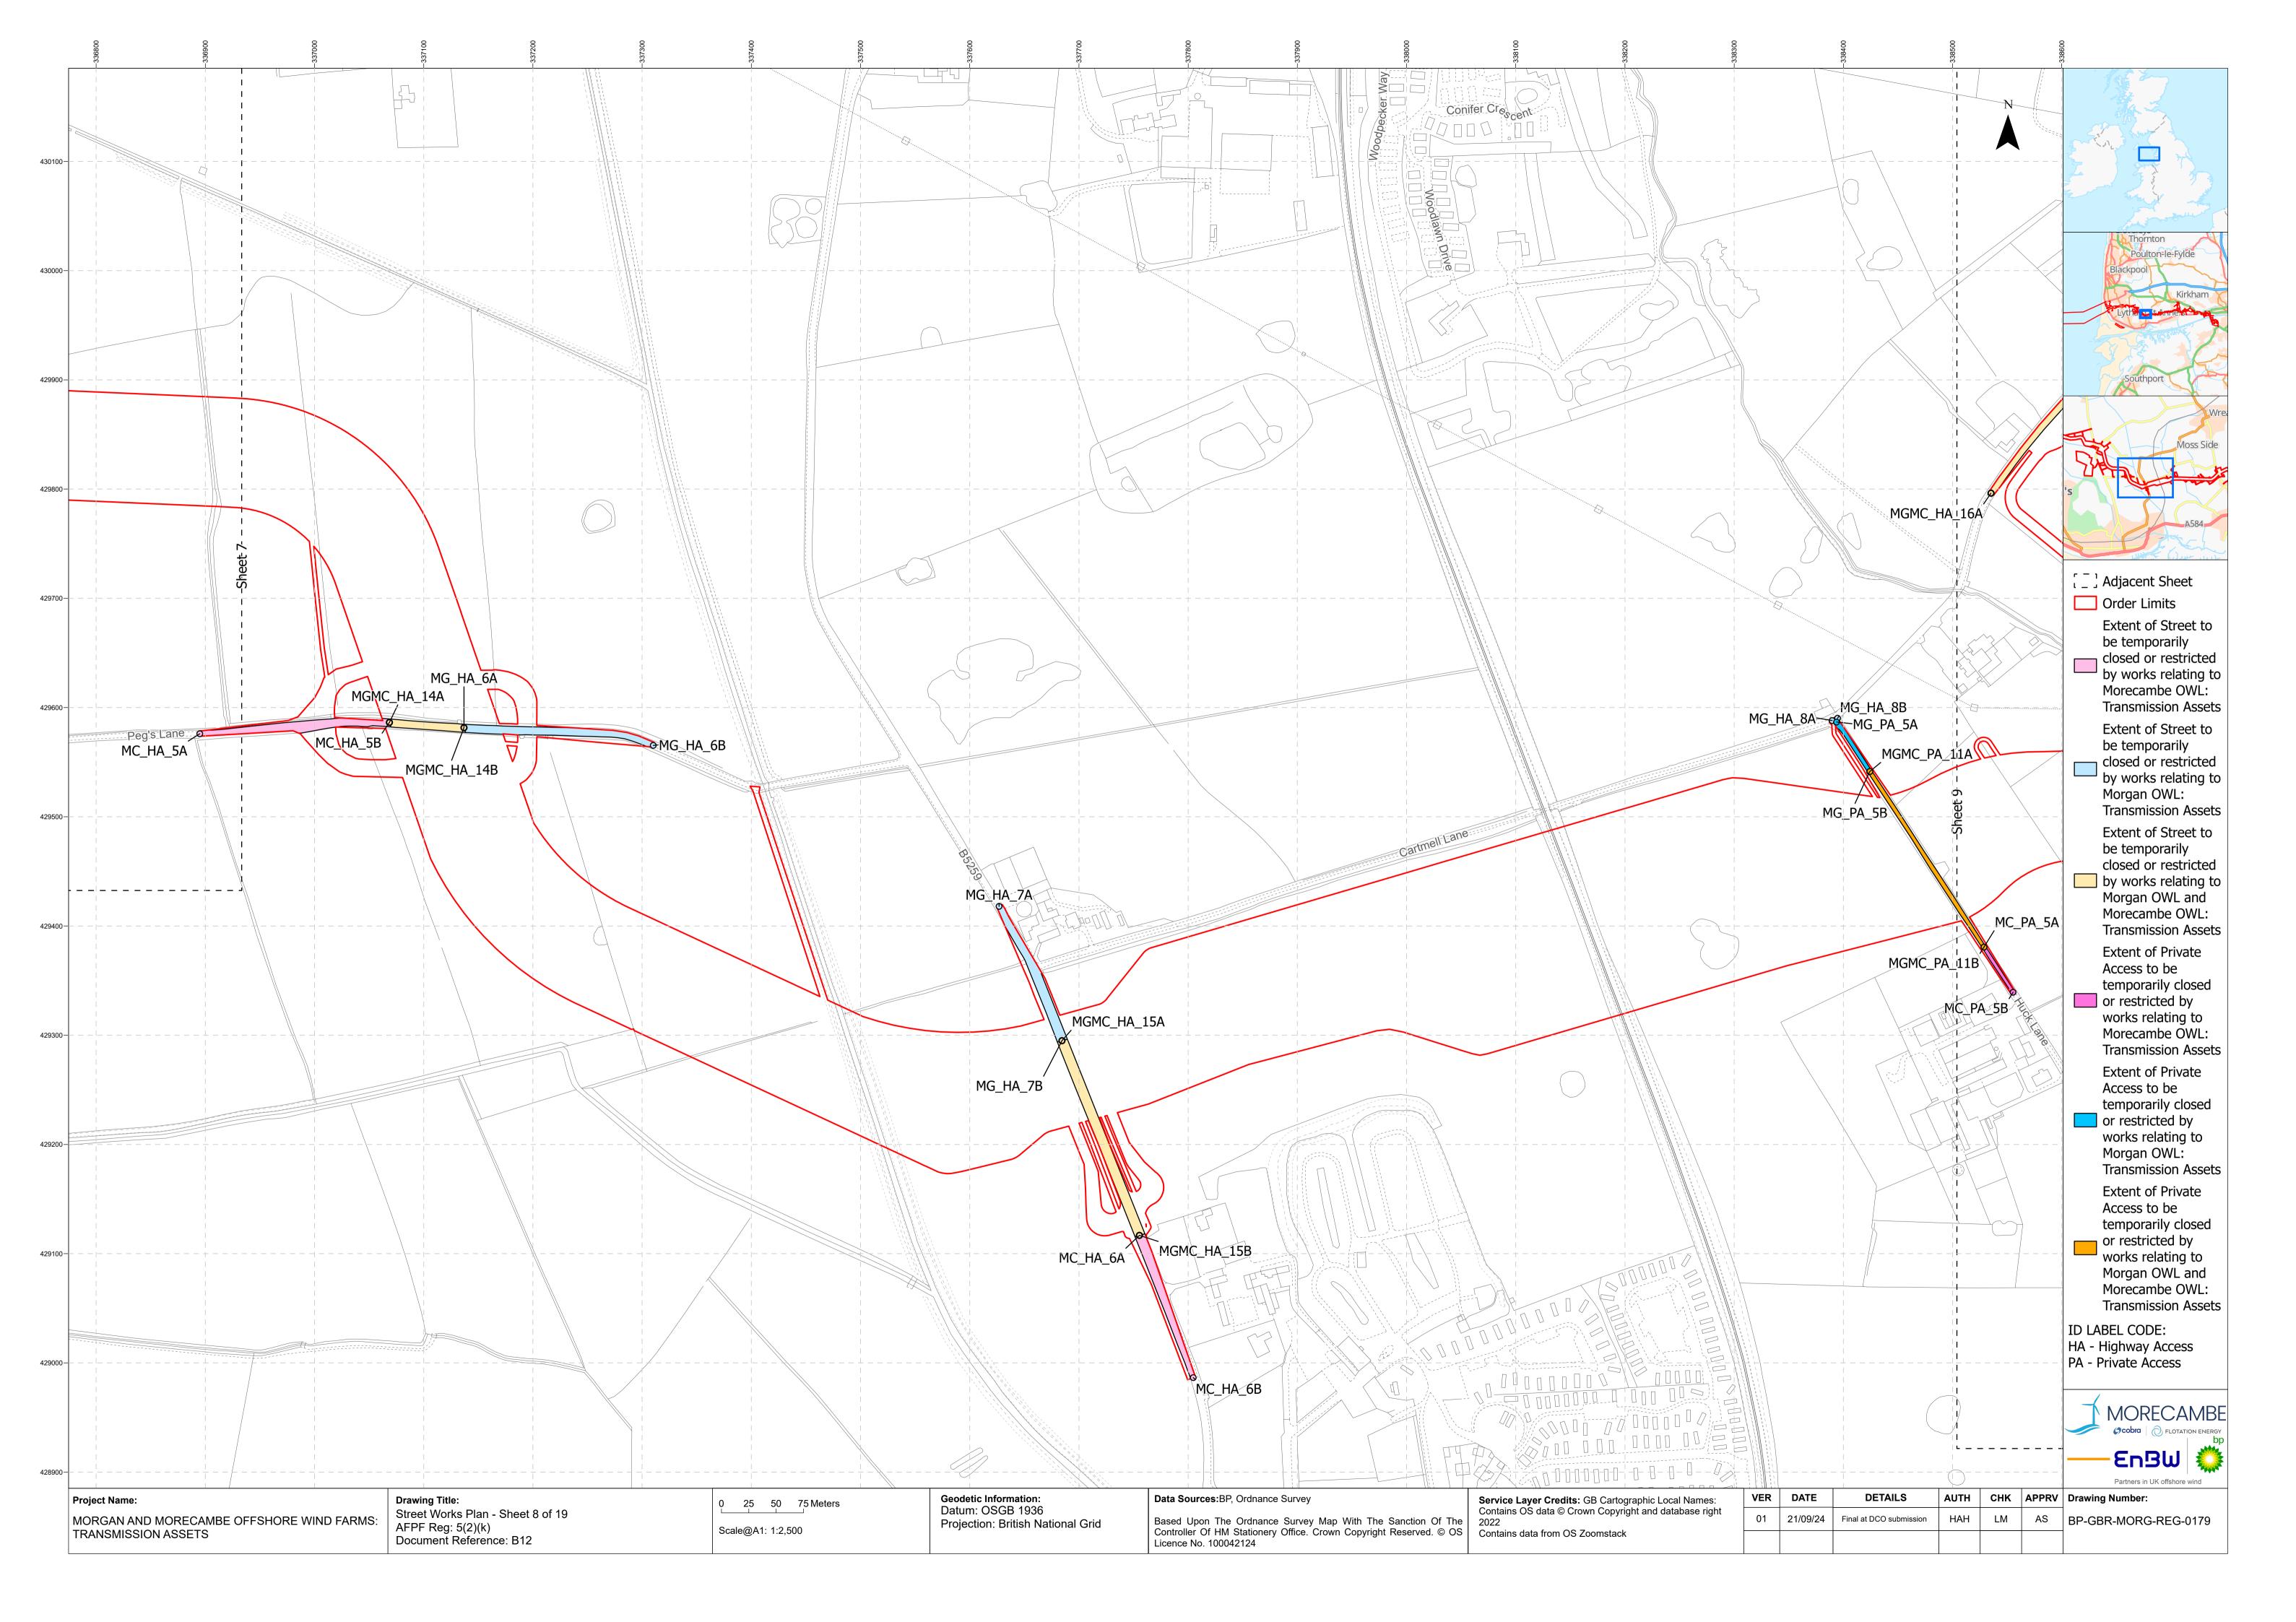

|                                                            |  |                   |  |
|         |                                           |                          |                                                            |  |                   |  |
| 429500- |                                           |                          |                                                            |  |                   |  |
|         | Project Name:                             |                          | <b>Drawing Title:</b><br>Street Works Plan - Sheet 2 of 19 |  | 0 25 50 75 Meters |  |
|         | MORGAN AND MORECAN<br>TRANSMISSION ASSETS | MBE OFFSHORE WIND FARMS: |                                                            |  | Scale@A1: 1:2,500 |  |