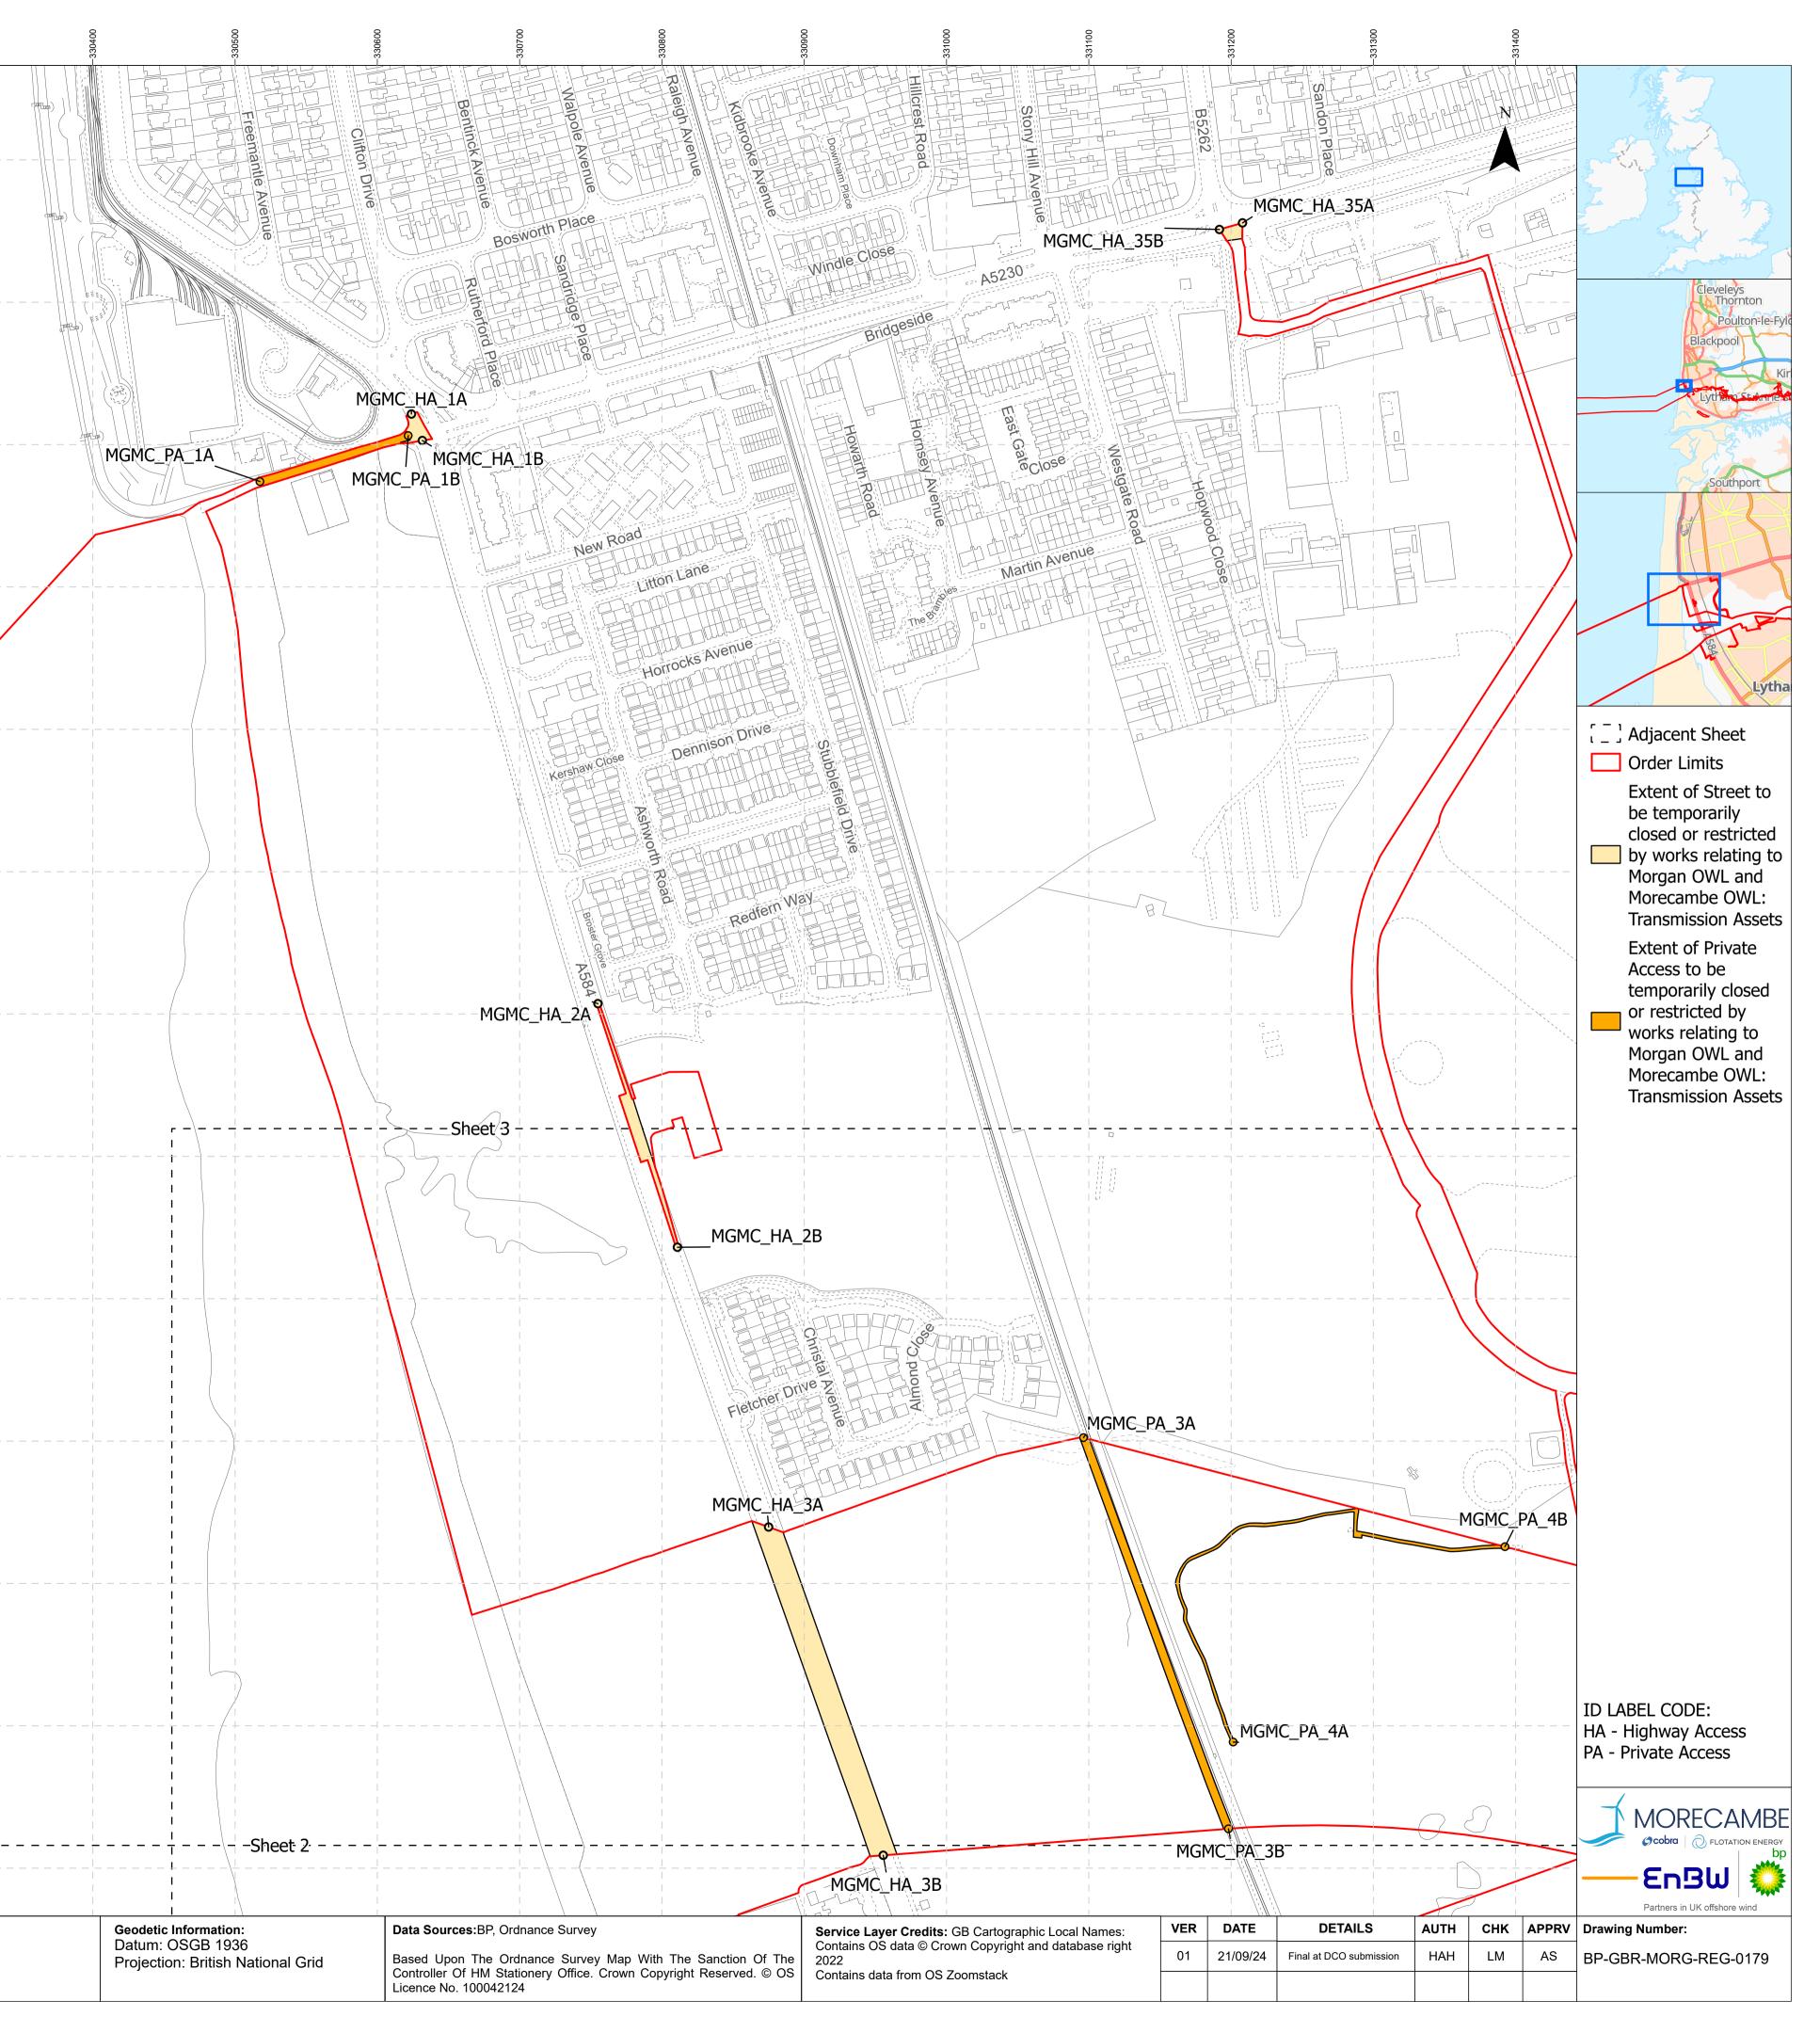

Prepared by:

Prepared for:

Morgan Offshore Wind Project Limited, Morecambe Offshore Windfarm Ltd Morgan Offshore Wind Project Limited, Morecambe Offshore Windfarm Ltd

|         | -329700                                       |                          |                  |                                                          | 33000            | 330200           |                   | -330300                  |
|---------|-----------------------------------------------|--------------------------|------------------|----------------------------------------------------------|------------------|------------------|-------------------|--------------------------|
|         |                                               |                          |                  |                                                          |                  |                  |                   | <br> <br>                |
| 431900- |                                               |                          |                  |                                                          | '<br> <br> <br>  |                  |                   | <br> <br> <br>           |
| 401000  |                                               |                          |                  |                                                          |                  |                  |                   | <br> <br>                |
|         |                                               |                          |                  |                                                          |                  |                  |                   |                          |
|         |                                               |                          |                  |                                                          | 1                |                  |                   | <br> <br>                |
| 431800- |                                               |                          |                  |                                                          | 7                |                  |                   | ] — — — —<br> <br>       |
|         |                                               |                          |                  |                                                          | <br> <br>        |                  |                   | <br> <br>                |
|         |                                               |                          |                  |                                                          |                  |                  |                   | <br> <br>                |
| 431700- |                                               |                          |                  |                                                          |                  | +<br> <br> <br>  |                   | -<br>                    |
|         |                                               |                          |                  |                                                          | <br> <br>        |                  |                   | <br> <br>                |
|         |                                               |                          |                  |                                                          |                  |                  |                   | <br> <br>                |
| 431600- |                                               |                          |                  |                                                          | -<br>            |                  |                   | !                        |
|         |                                               |                          |                  |                                                          | <br> <br>        |                  |                   |                          |
|         |                                               |                          |                  |                                                          |                  |                  |                   |                          |
| 431500- |                                               |                          |                  |                                                          | ,<br>1<br>1      |                  |                   | <br>  — — — —<br>!       |
|         |                                               |                          |                  |                                                          |                  |                  |                   | <br> <br>                |
|         |                                               |                          |                  |                                                          |                  |                  |                   | <br> <br>                |
| 431400- |                                               |                          |                  |                                                          | '<br> <br>       |                  |                   | '<br> <br>               |
|         |                                               |                          |                  |                                                          | <br> <br>        |                  |                   | <br> <br>                |
|         |                                               |                          |                  |                                                          |                  |                  |                   | <br> <br>                |
| 431300- | <br> <br>                                     |                          |                  |                                                          | '<br> <br>       |                  |                   | <br> <br>                |
|         |                                               |                          |                  |                                                          |                  |                  |                   | <br> <br>                |
|         |                                               |                          |                  |                                                          |                  |                  |                   |                          |
| 431200- | ,<br>,<br>, , , , , , , , , , , , , , , , , , |                          | ,<br>            |                                                          | '<br> <br> <br>] |                  |                   | '<br> <br> <br>  — — — — |
|         |                                               |                          |                  |                                                          |                  |                  |                   | <br> <br>                |
|         |                                               |                          |                  |                                                          |                  |                  |                   |                          |
| 431100- | -<br>-<br>                                    |                          |                  |                                                          | '<br> <br> <br>  | <br> <br> <br> + |                   | <br> <br>                |
|         |                                               |                          |                  |                                                          |                  |                  |                   | <br> <br>                |
|         |                                               |                          |                  |                                                          |                  |                  |                   |                          |
| 431000- |                                               |                          |                  |                                                          | '<br> <br> <br>  |                  |                   | <br> <br> <br>           |
|         |                                               |                          |                  |                                                          |                  |                  |                   | <br> <br>                |
|         |                                               |                          |                  |                                                          |                  |                  |                   | <br> <br>                |
|         |                                               |                          |                  |                                                          | <br> <br> <br>   |                  |                   | <br> <br>                |
| 430900- |                                               |                          |                  |                                                          | 7                |                  |                   | 1 — — — —<br> <br>       |
|         |                                               |                          |                  |                                                          |                  |                  |                   |                          |
|         |                                               |                          |                  |                                                          | -<br>            |                  |                   | -<br> <br>               |
| 430800- |                                               |                          |                  |                                                          |                  |                  |                   | - <br> <br> <br>         |
|         |                                               |                          |                  |                                                          |                  |                  |                   |                          |
|         | r +                                           |                          |                  |                                                          | '<br>'<br>'      |                  |                   |                          |
| 430700- |                                               |                          |                  |                                                          | <br> <br> <br>   |                  |                   |                          |
|         | ا<br>Project Name:                            |                          |                  | Drawing Title:                                           | Chart 1 - 5 40   |                  | 0 25 50 75 M      | Veters                   |
|         | MORGAN AND M<br>TRANSMISSION                  | ORECAMBE OFFSH<br>ASSETS | HORE WIND FARMS: | Street Works Plar<br>AFPF Reg: 5(2)(k<br>Document Refere | x)<br>ence: B12  |                  | Scale@A1: 1:2,500 |                          |
|         | L                                             |                          |                  |                                                          |                  |                  |                   |                          |