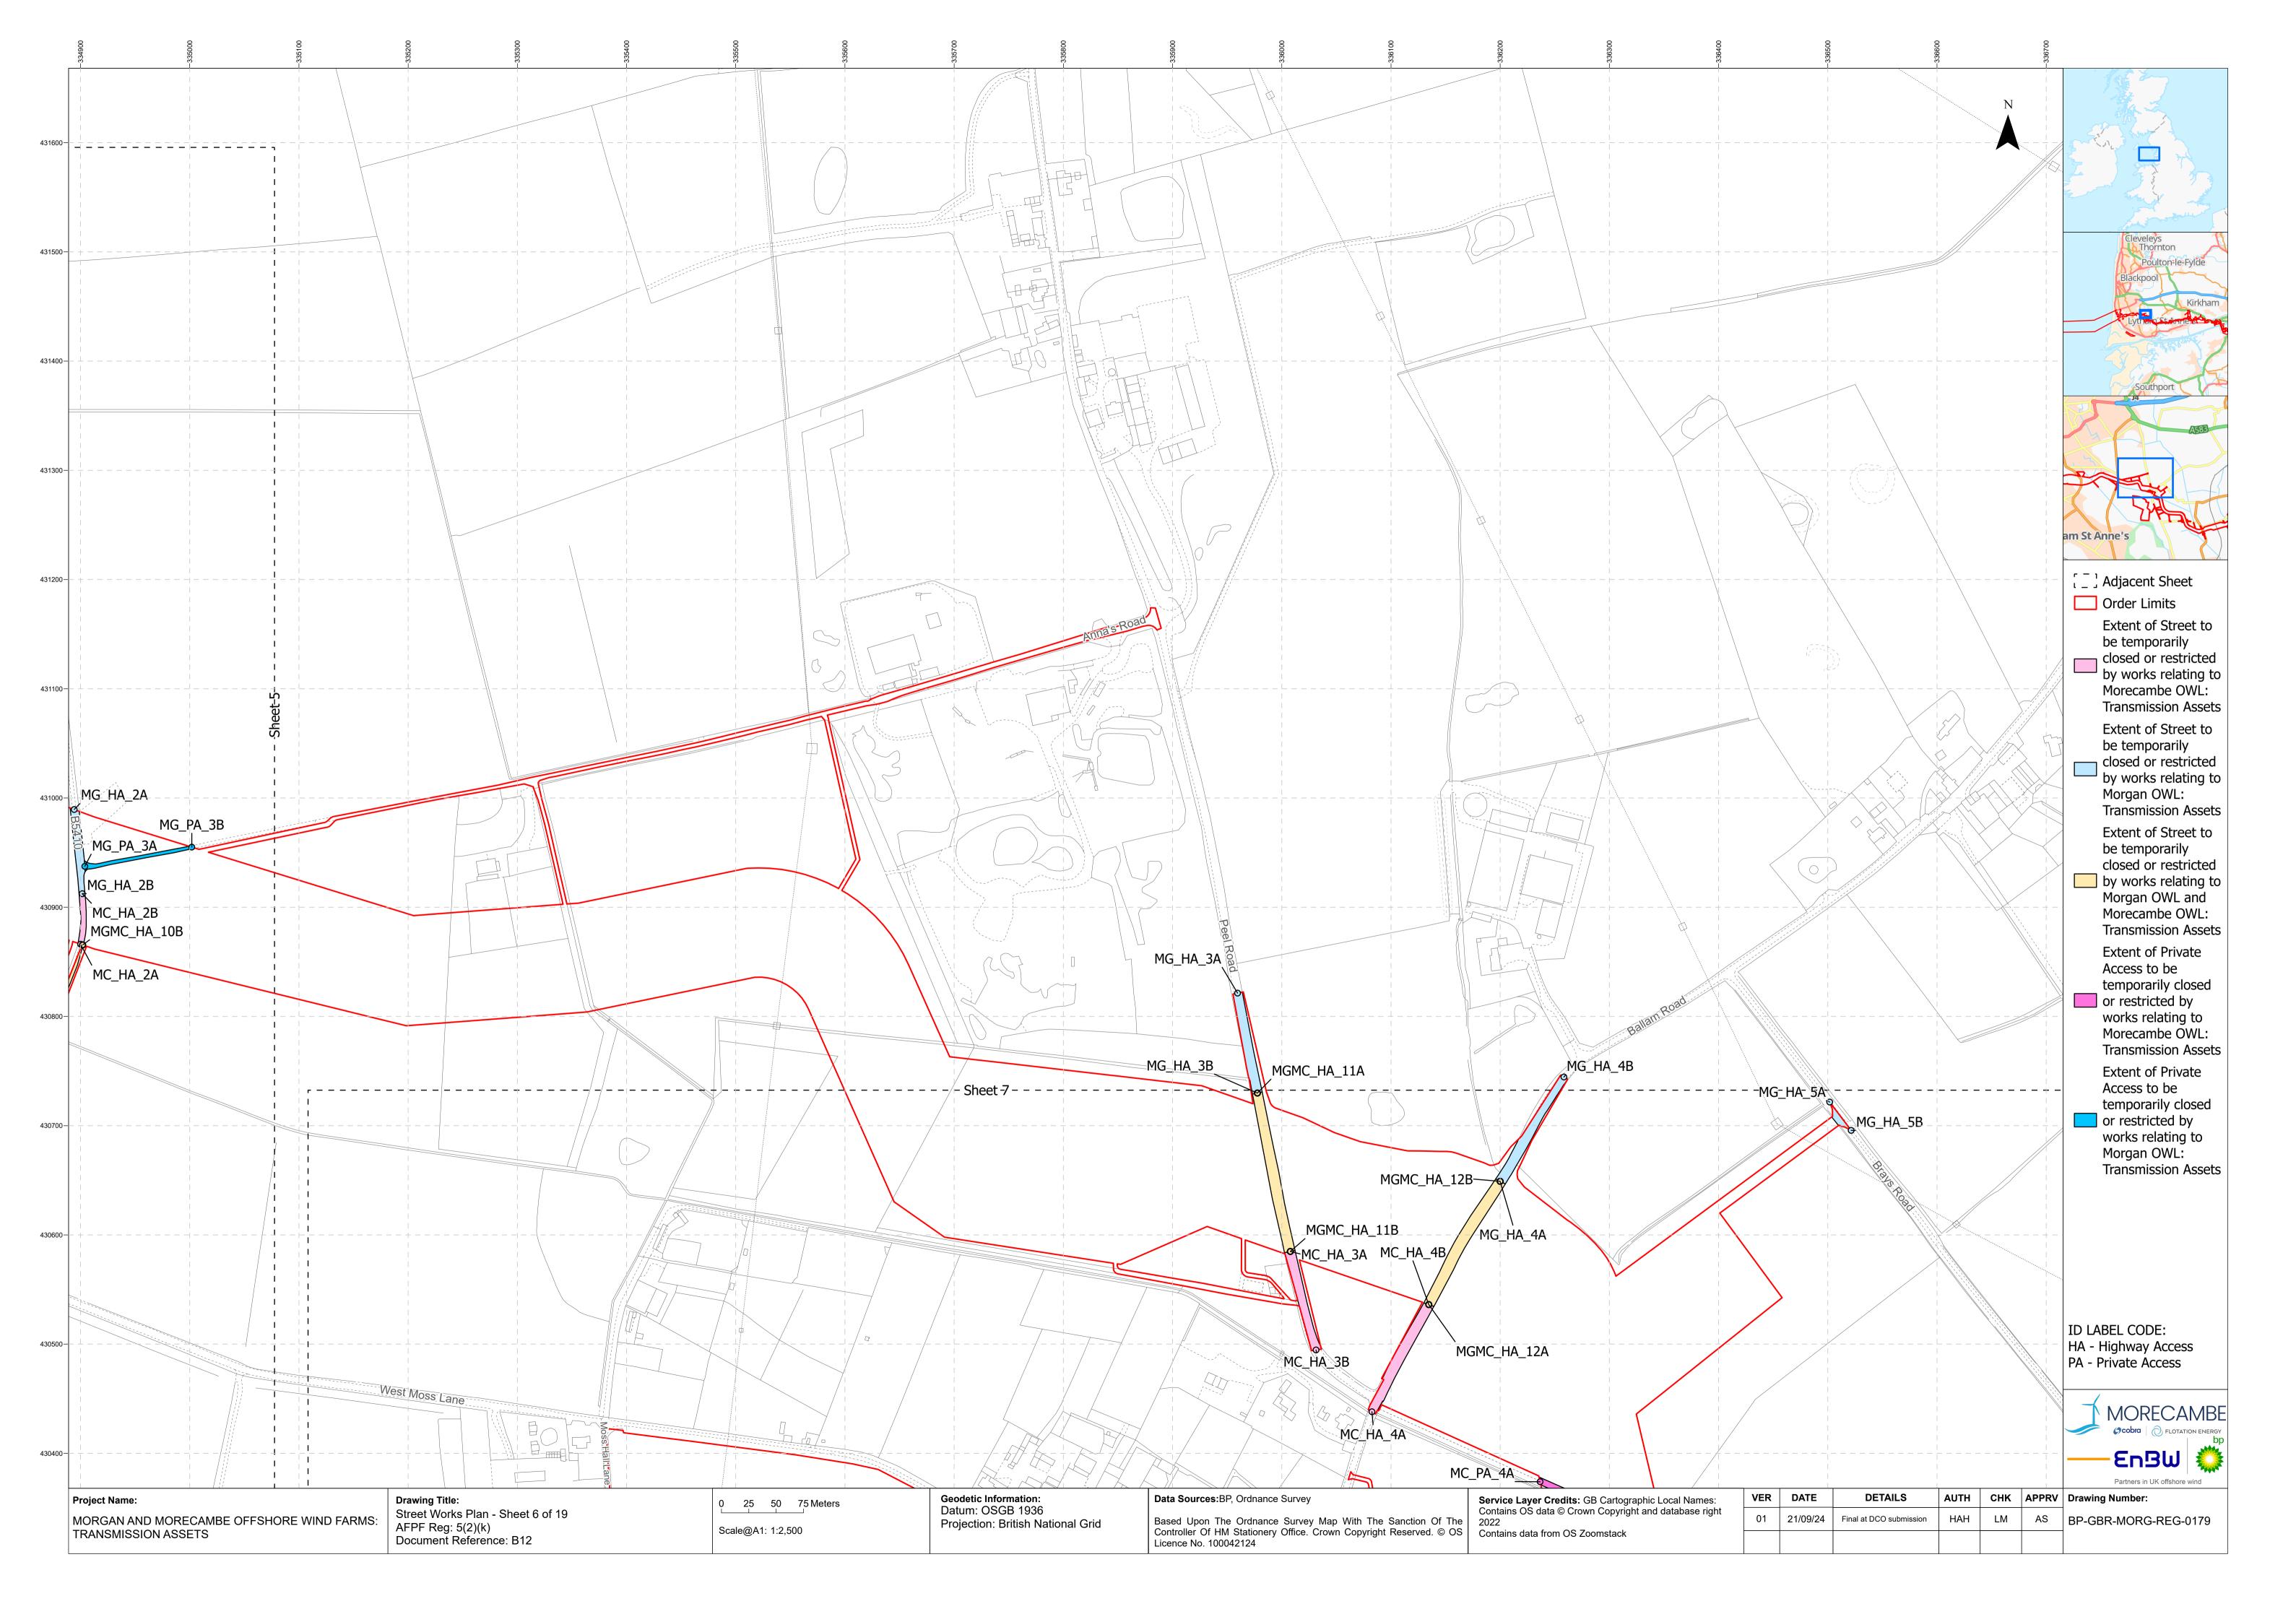

## MORGAN AND MORECAMBE OFFSHORE WIND FARMS: TRANSMISSION ASSETS

Street Works Plan - Part 1 of 2

September 2024 Rev: F01

MOR001-FLO-CON-ENV-PLN-0035 MRCNS-J3303-JVW-10015

PINS Reference: EN020028 APFP Regulations: 5(2)(k) Document reference: B12