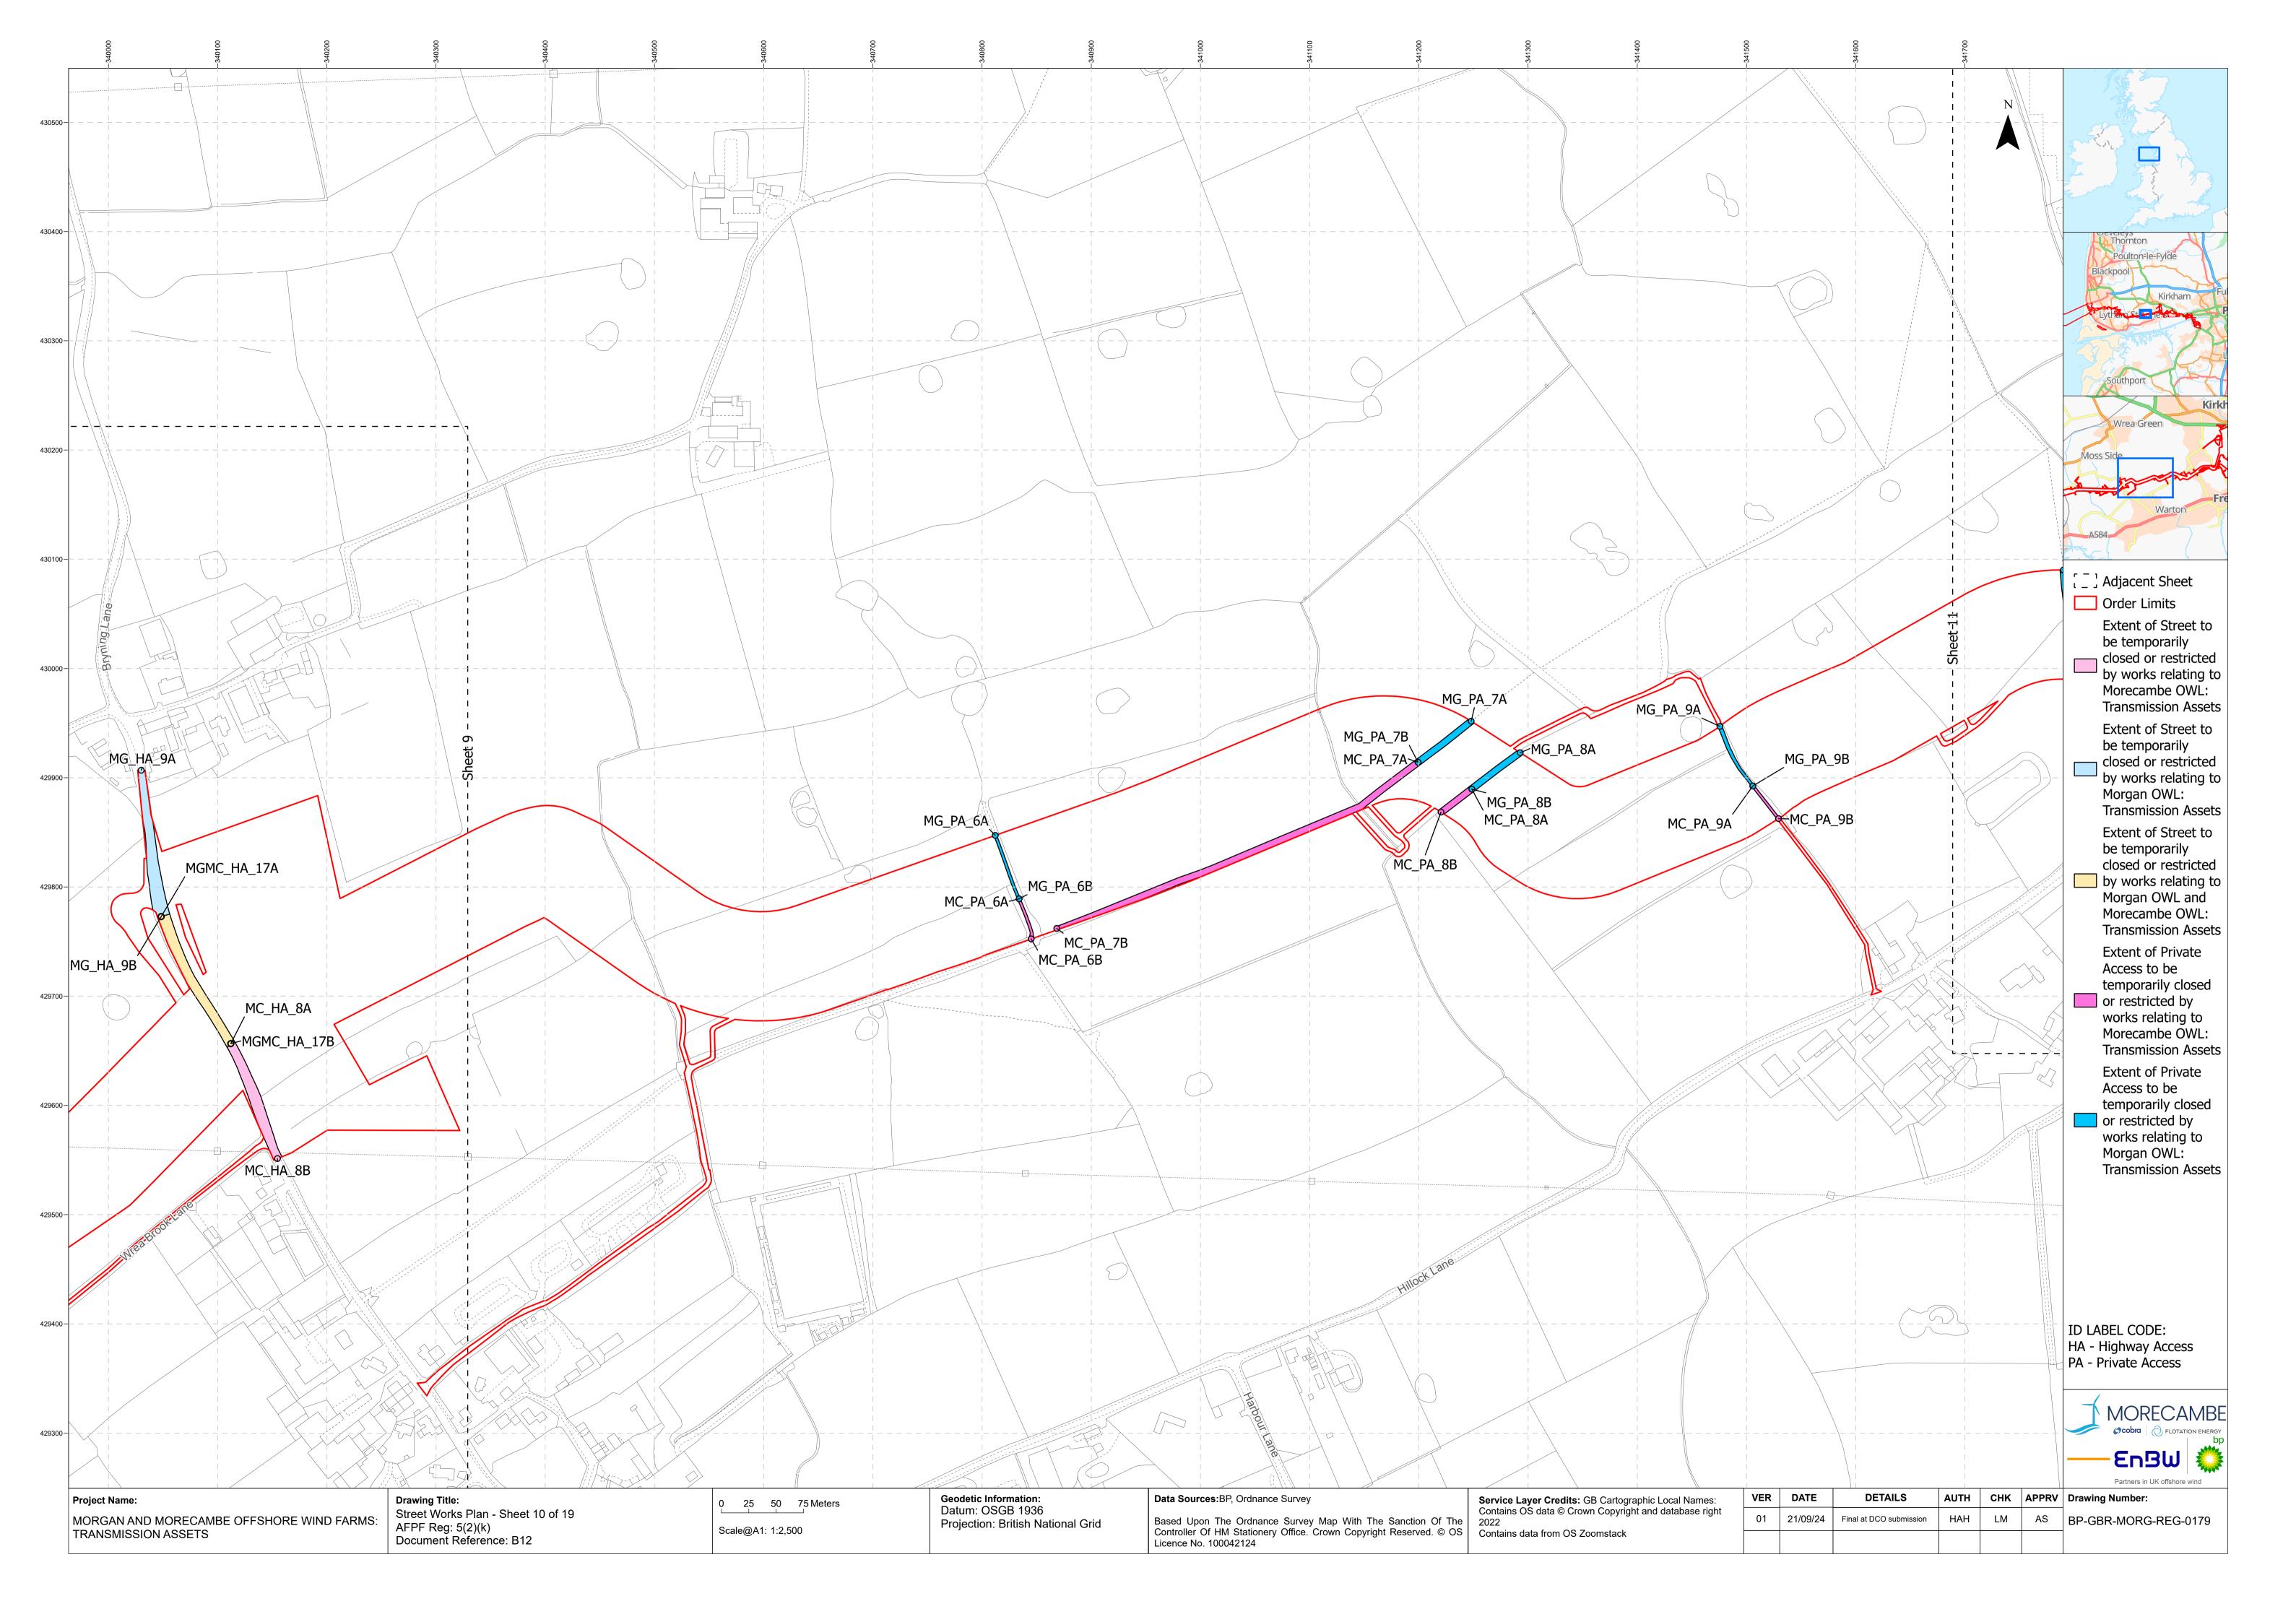

|                                                            |  |                   |  |
|         |                                           |                          |                                                            |  |                   |  |
| 429500- |                                           |                          |                                                            |  |                   |  |
|         | Project Name:                             |                          | <b>Drawing Title:</b><br>Street Works Plan - Sheet 2 of 19 |  | 0 25 50 75 Meters |  |
|         | MORGAN AND MORECAN<br>TRANSMISSION ASSETS | MBE OFFSHORE WIND FARMS: |                                                            |  | Scale@A1: 1:2,500 |  |