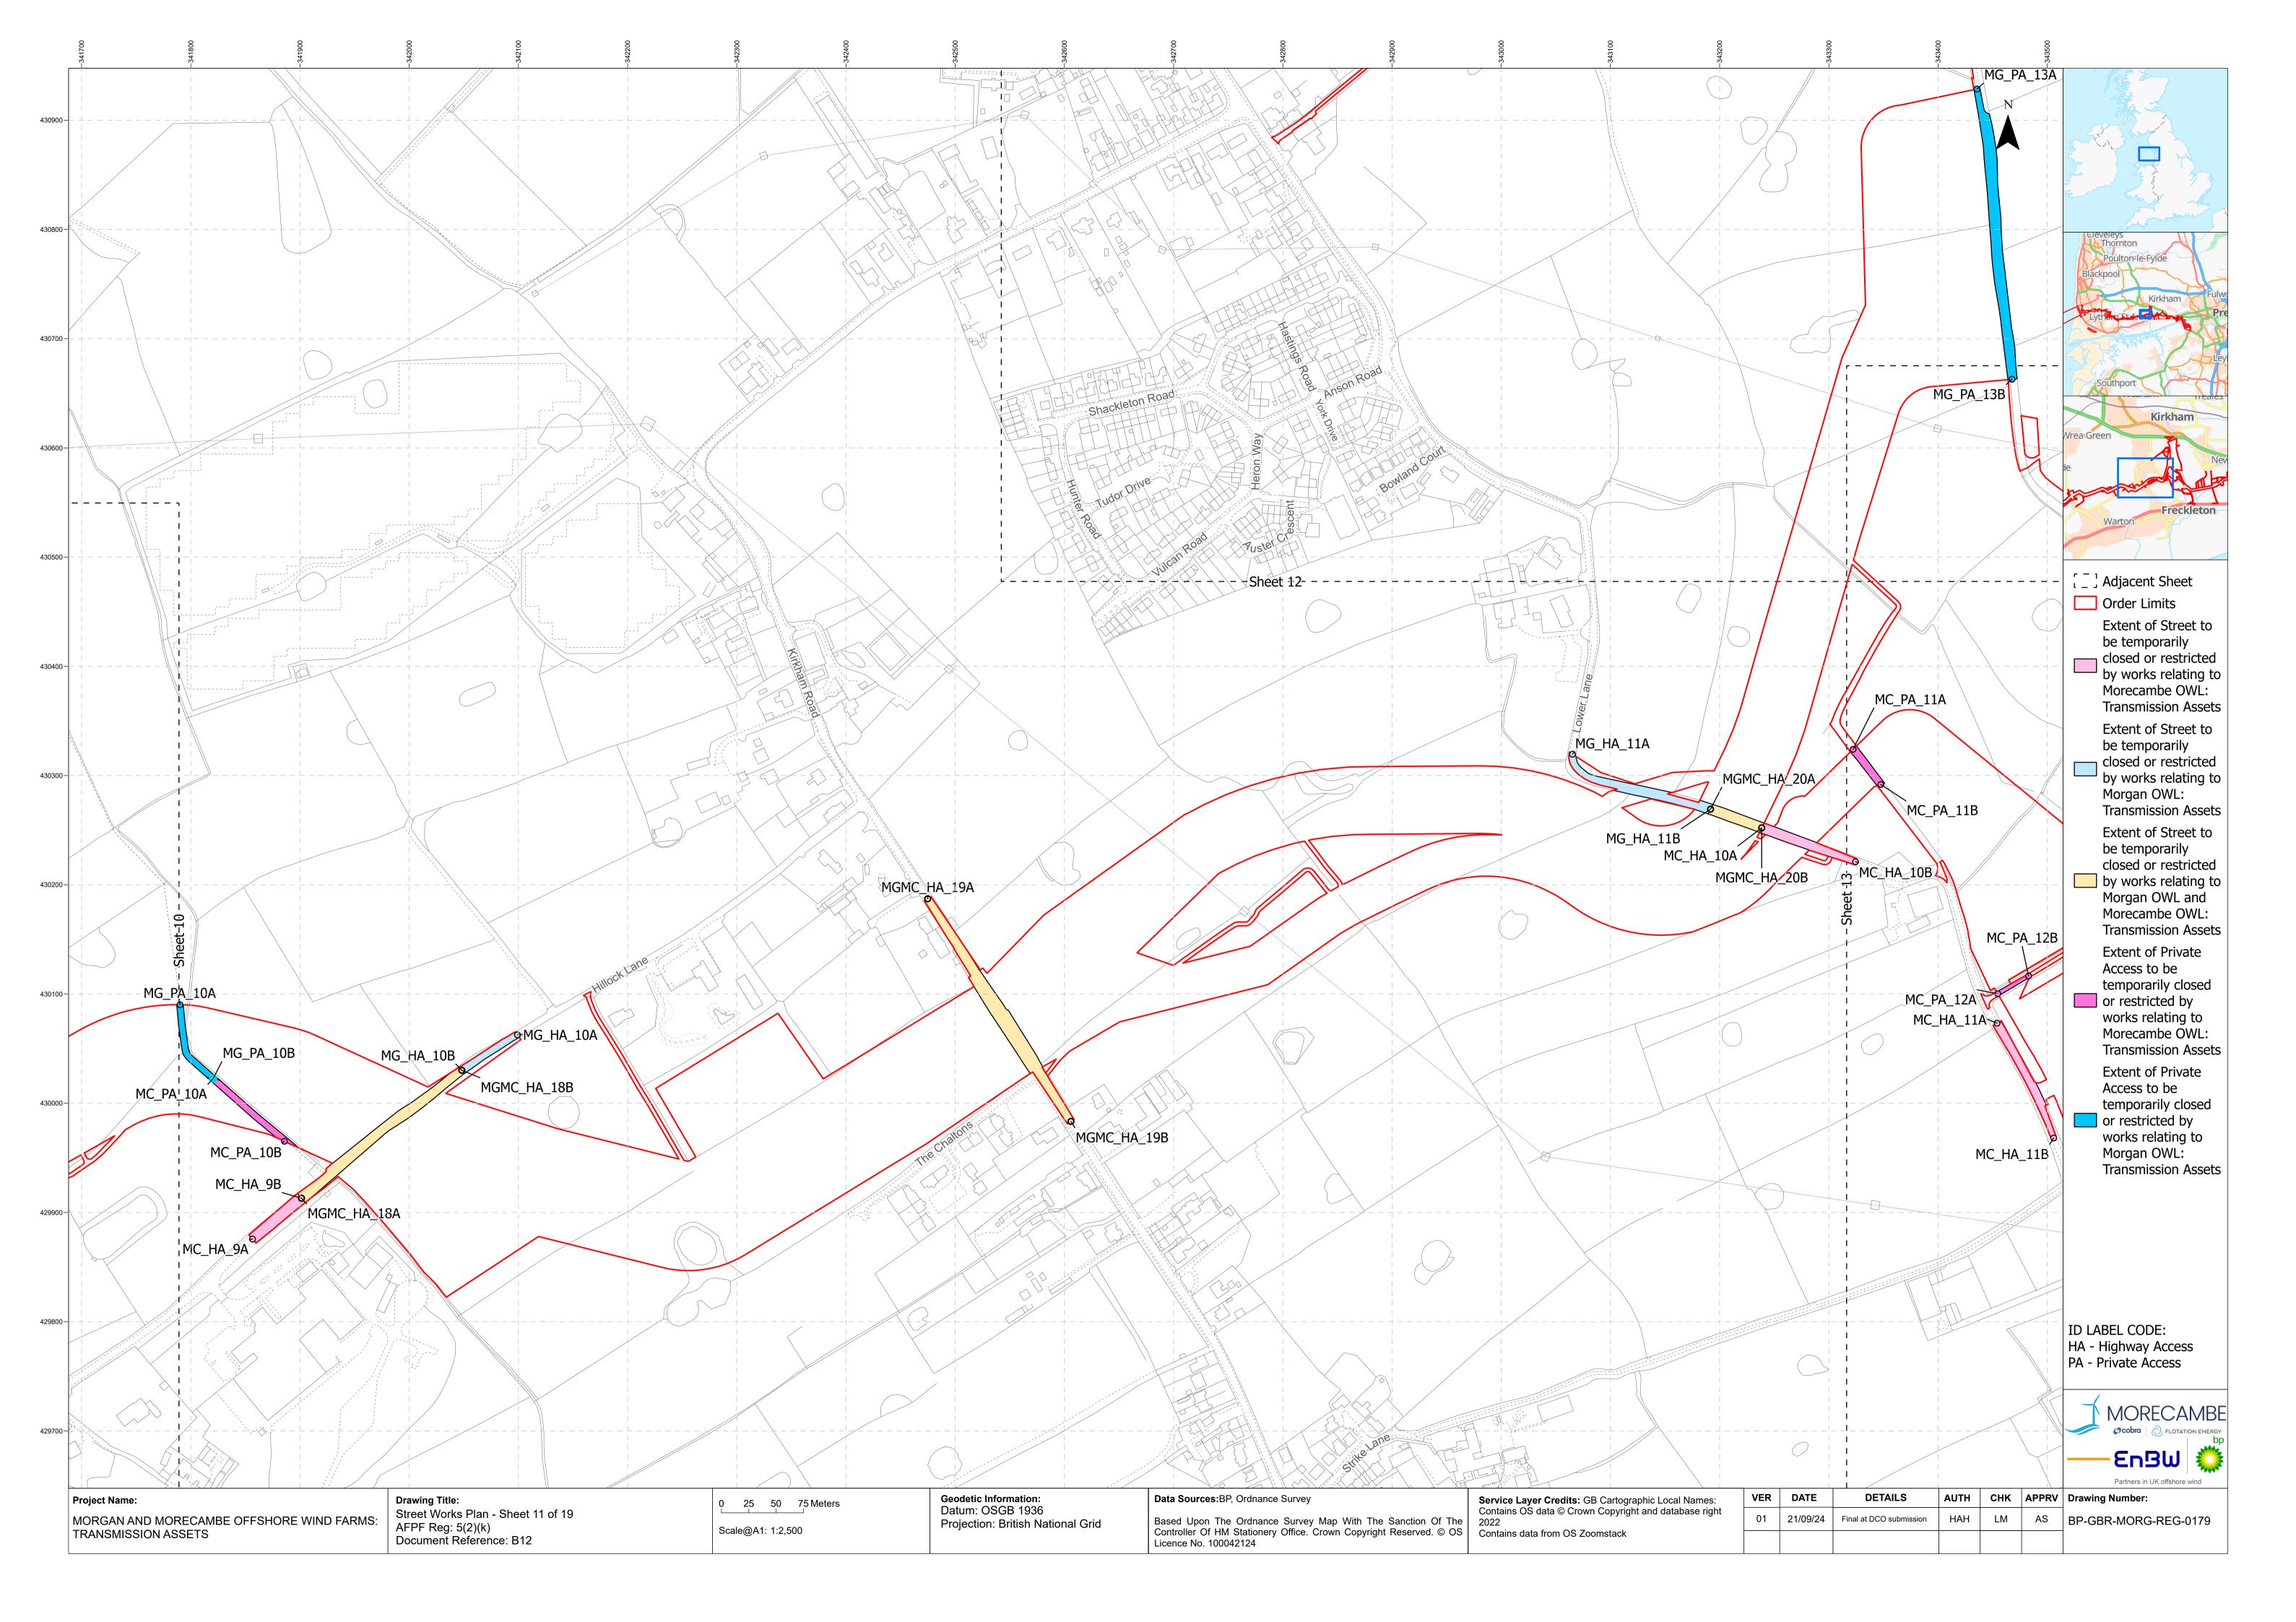

|                                                            |  |                   |  |
|         |                                           |                          |                                                            |  |                   |  |
| 429500- |                                           |                          |                                                            |  |                   |  |
|         | Project Name:                             |                          | <b>Drawing Title:</b><br>Street Works Plan - Sheet 2 of 19 |  | 0 25 50 75 Meters |  |
|         | MORGAN AND MORECAN<br>TRANSMISSION ASSETS | MBE OFFSHORE WIND FARMS: |                                                            |  | Scale@A1: 1:2,500 |  |