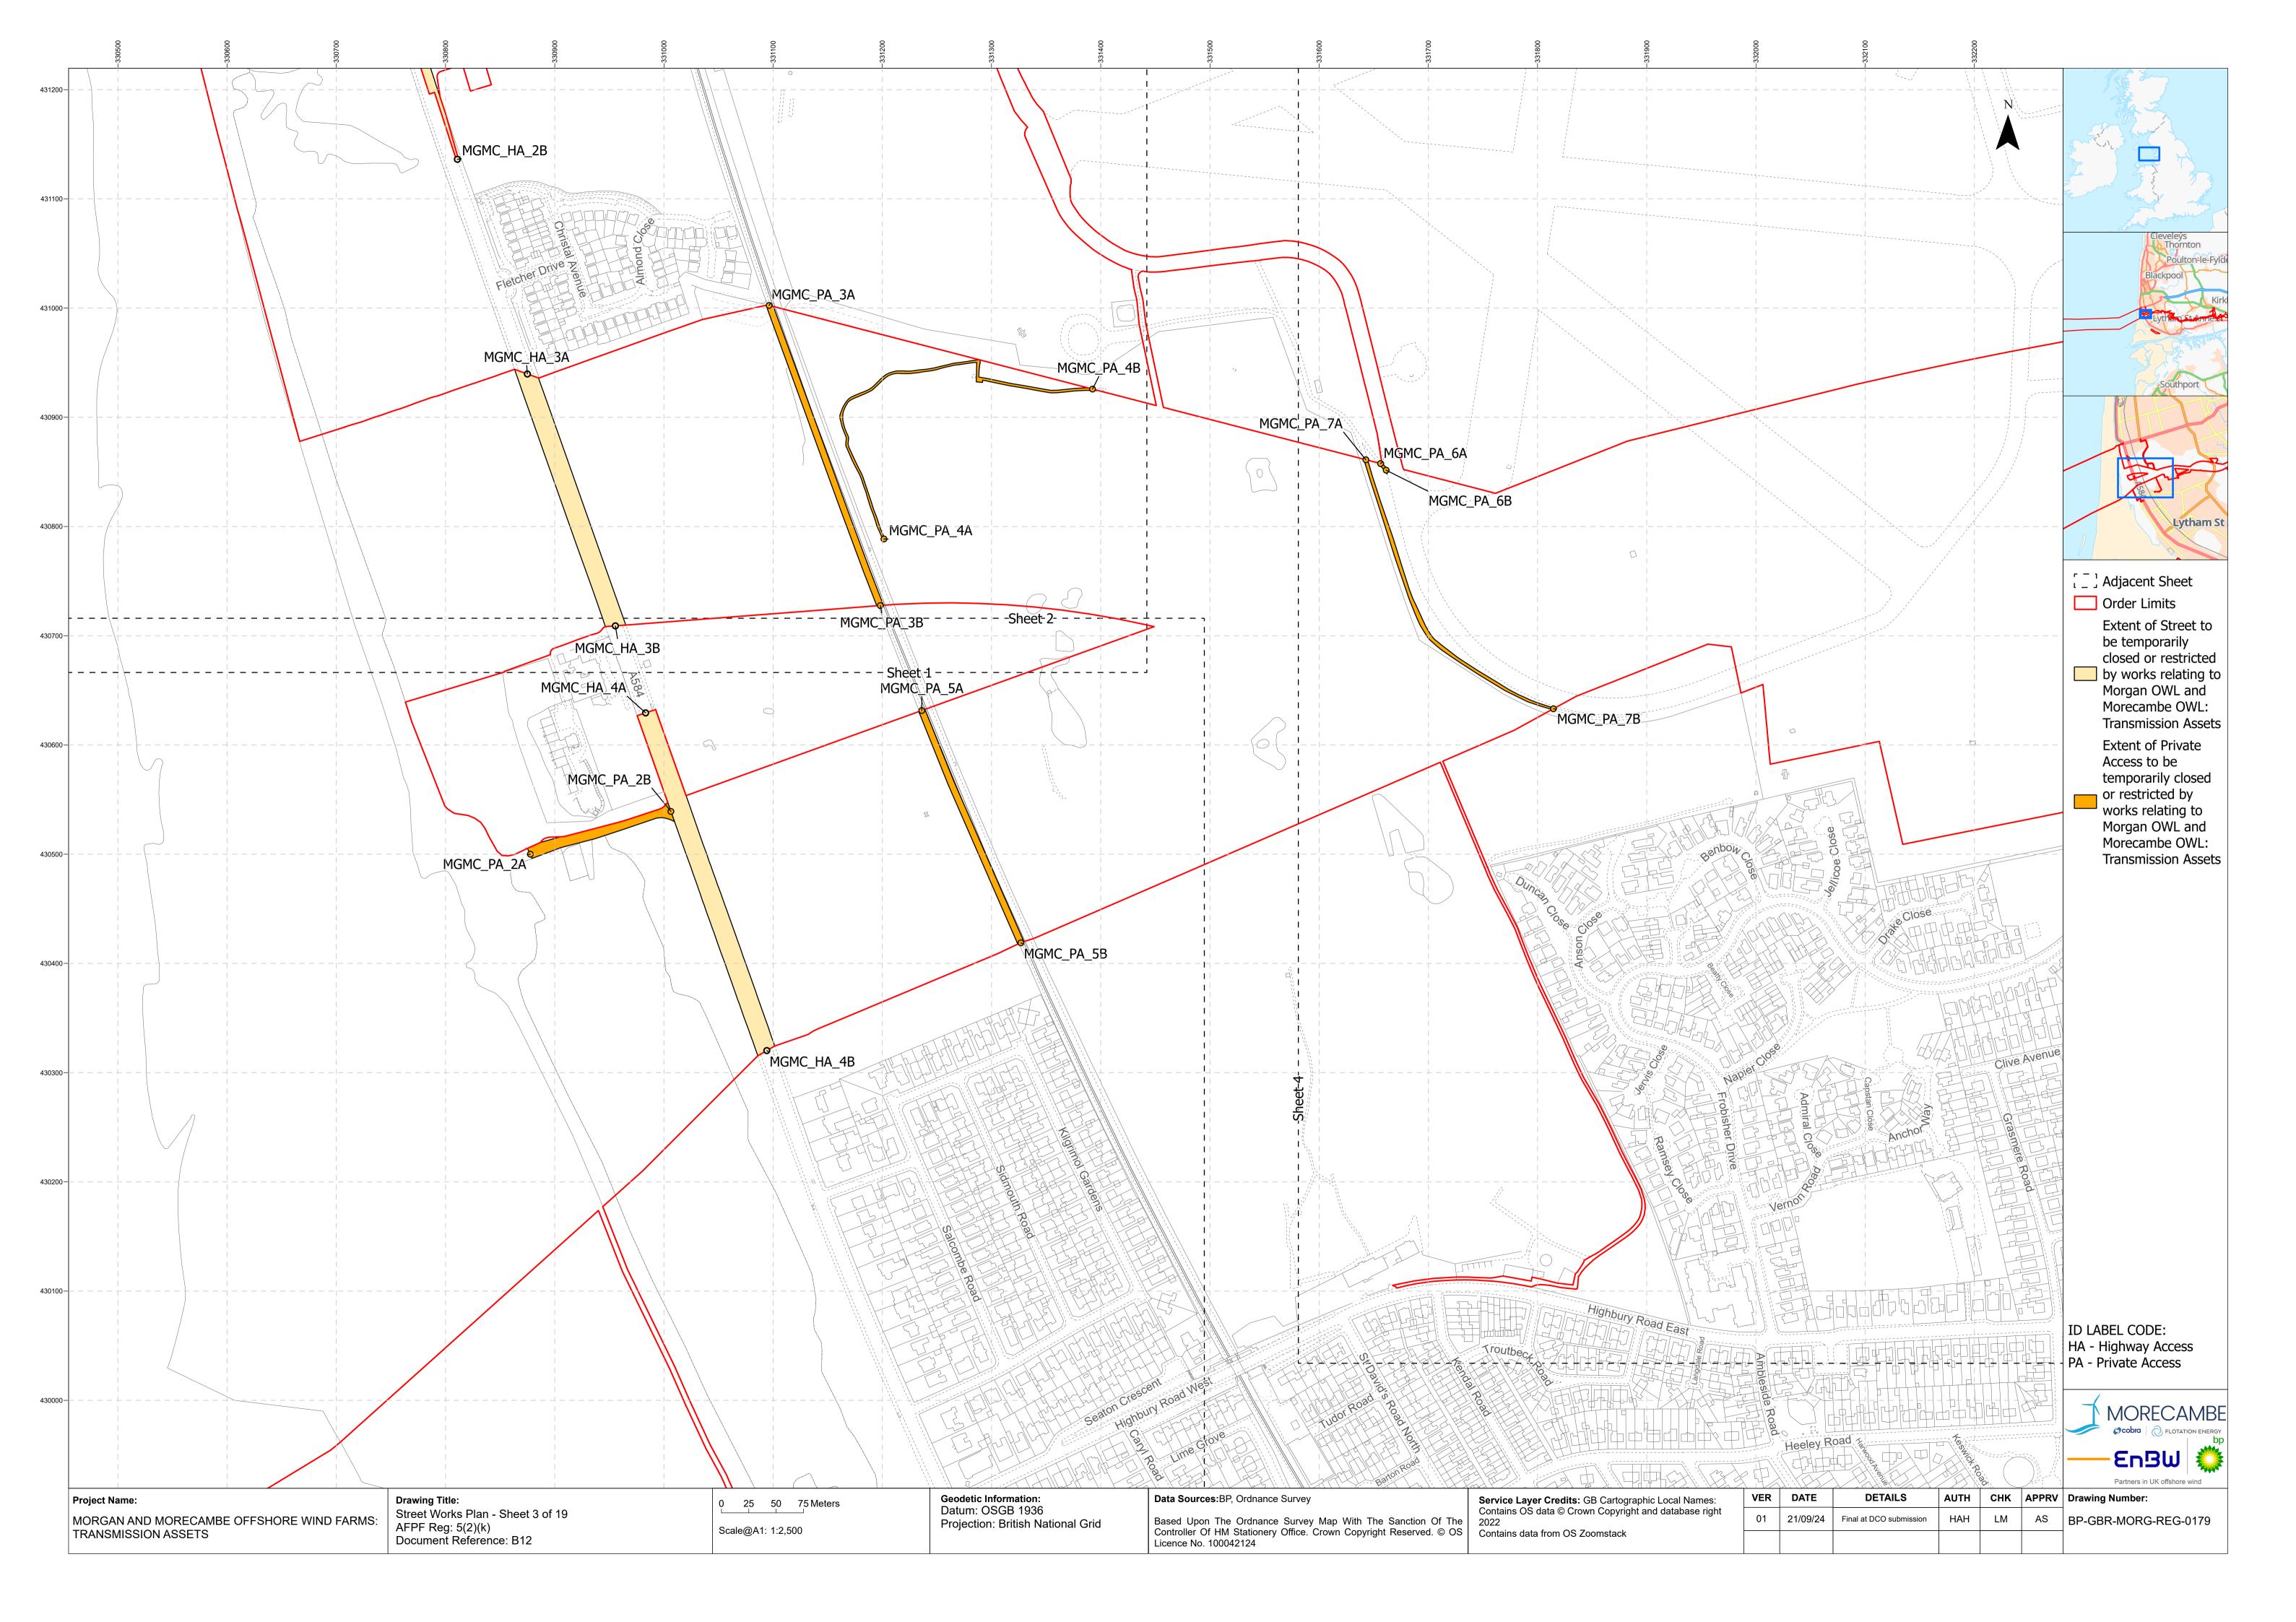

|                          |                                                            |  |                   |  |
|         |                                           |                          |                                                            |  |                   |  |
| 429500- |                                           |                          |                                                            |  |                   |  |
|         | Project Name:                             |                          | <b>Drawing Title:</b><br>Street Works Plan - Sheet 2 of 19 |  | 0 25 50 75 Meters |  |
|         | MORGAN AND MORECAN<br>TRANSMISSION ASSETS | MBE OFFSHORE WIND FARMS: |                                                            |  | Scale@A1: 1:2,500 |  |