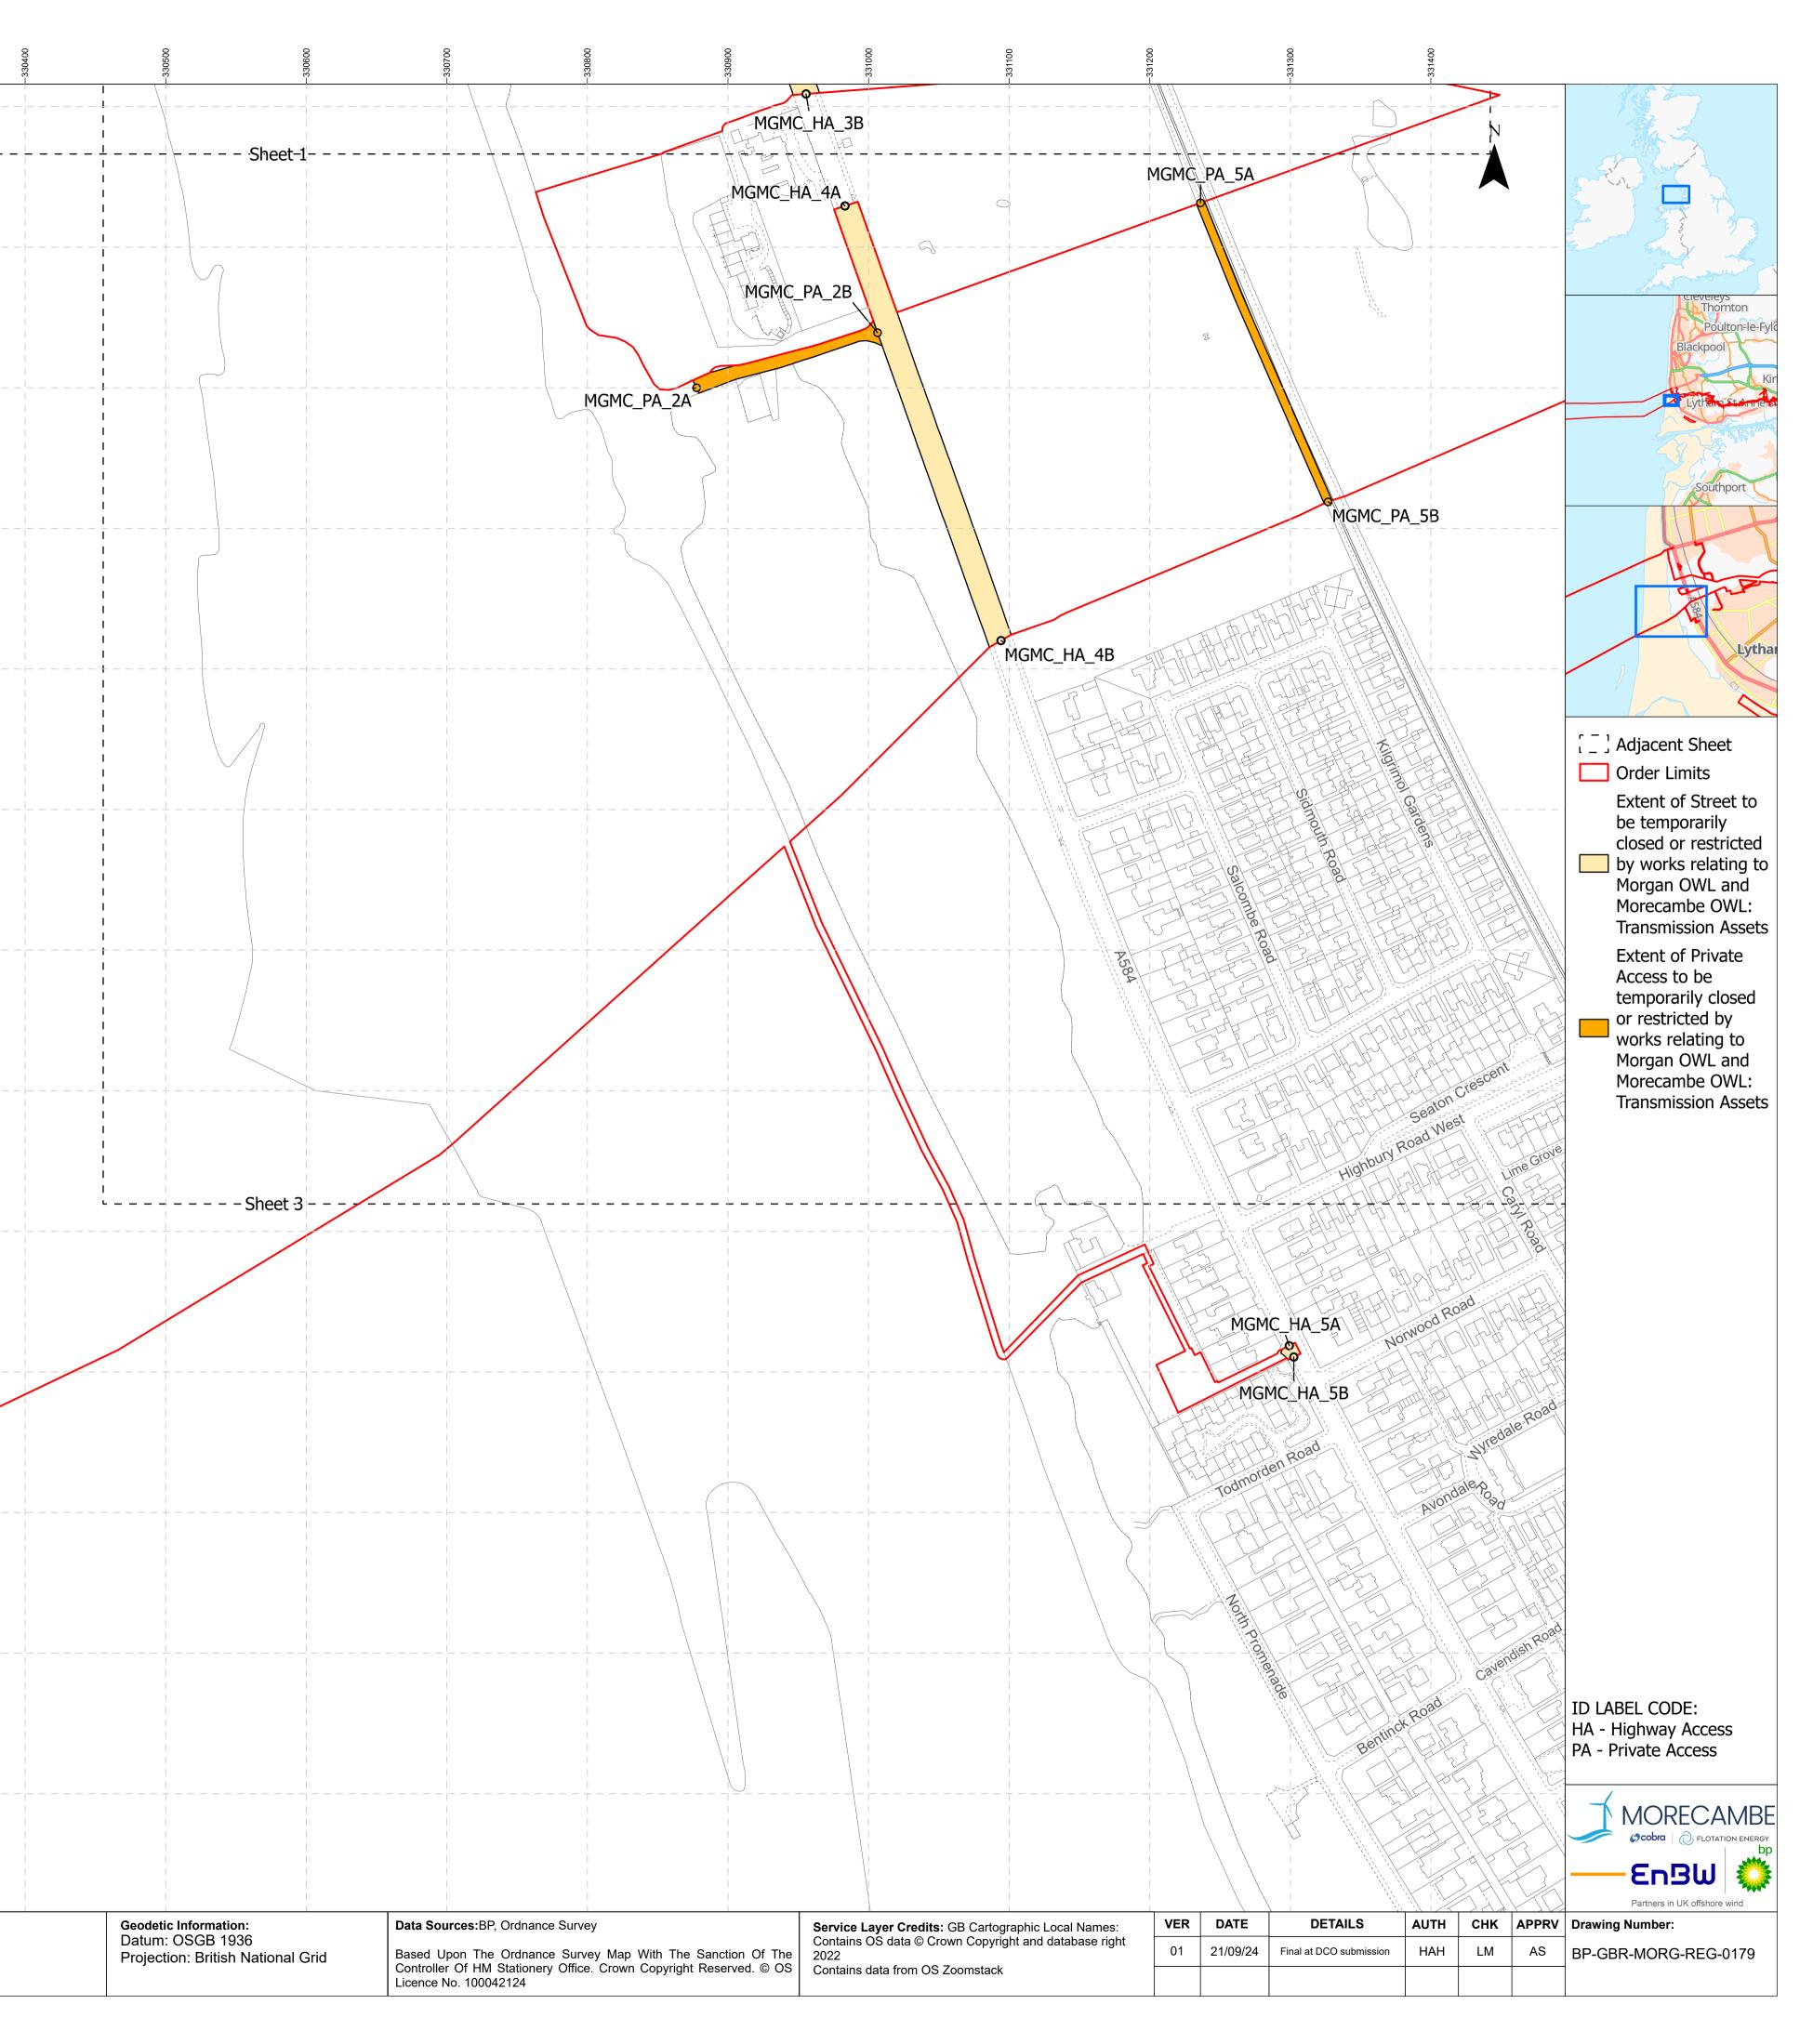

| 430700- |                                           |                          |                                                            |  |                   |  |
|---------|-------------------------------------------|--------------------------|------------------------------------------------------------|--|-------------------|--|
| 430600- |                                           |                          |                                                            |  |                   |  |
|         |                                           |                          |                                                            |  |                   |  |
| 430500- |                                           |                          |                                                            |  |                   |  |
|         |                                           |                          |                                                            |  |                   |  |
| 430400— |                                           |                          |                                                            |  |                   |  |
|         |                                           |                          |                                                            |  |                   |  |
| 430300- |                                           |                          |                                                            |  |                   |  |
| 430200- |                                           |                          |                                                            |  |                   |  |
|         |                                           |                          |                                                            |  |                   |  |
| 430100- |                                           |                          |                                                            |  |                   |  |
|         |                                           |                          |                                                            |  |                   |  |
| 430000- |                                           |                          |                                                            |  |                   |  |
|         |                                           |                          |                                                            |  |                   |  |
| 429900— |                                           |                          |                                                            |  |                   |  |
| 429800- |                                           |                          |                                                            |  |                   |  |
|         |                                           |                          |                                                            |  |                   |  |
| 429700- |                                           |                          |                                                            |  |                   |  |
|         |                                           |                          |                                                            |  |                   |  |
| 429600- |                                           |                          |                                                            |  |                   |  |
|         |                                           |                          |                                                            |  |                   |  |
| 429500- |                                           |                          |                                                            |  |                   |  |
|         | Project Name:                             |                          | <b>Drawing Title:</b><br>Street Works Plan - Sheet 2 of 19 |  | 0 25 50 75 Meters |  |
|         | MORGAN AND MORECAN<br>TRANSMISSION ASSETS | MBE OFFSHORE WIND FARMS: |                                                            |  | Scale@A1: 1:2,500 |  |