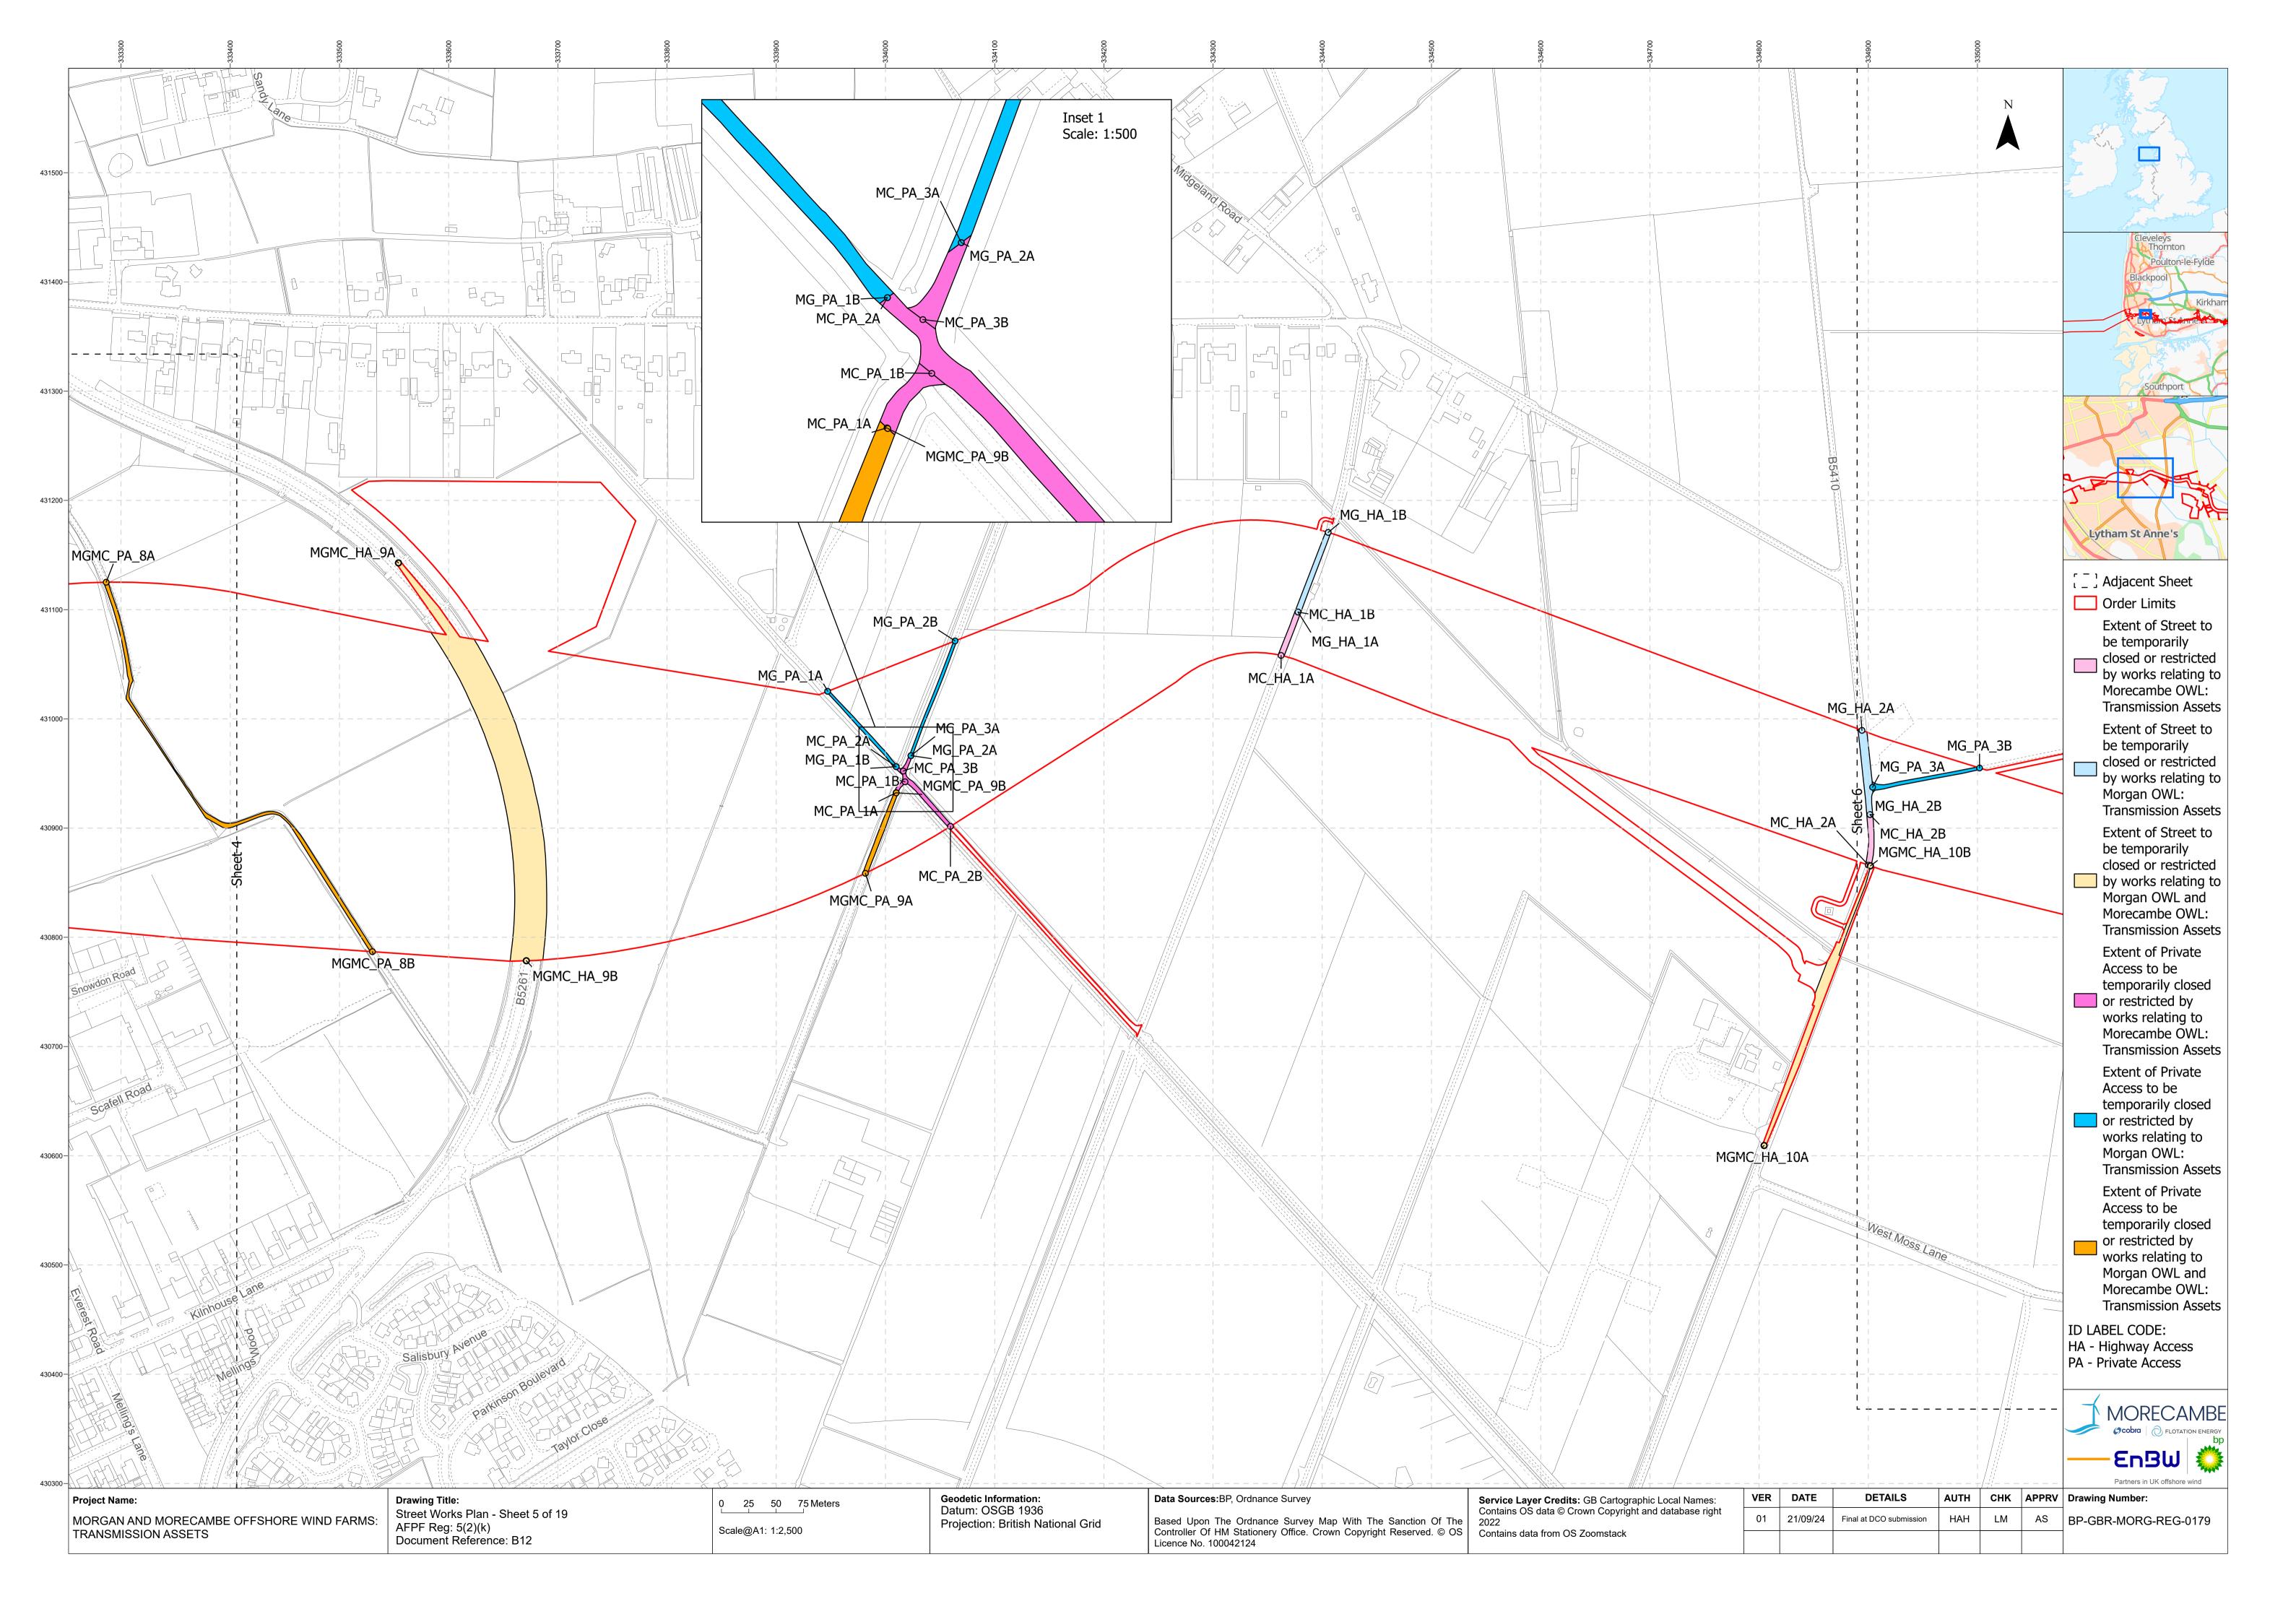

## MORGAN AND MORECAMBE OFFSHORE WIND FARMS: TRANSMISSION ASSETS

Street Works Plan - Part 1 of 2

September 2024 Rev: F01

MOR001-FLO-CON-ENV-PLN-0035 MRCNS-J3303-JVW-10015

PINS Reference: EN020028 APFP Regulations: 5(2)(k) Document reference: B12